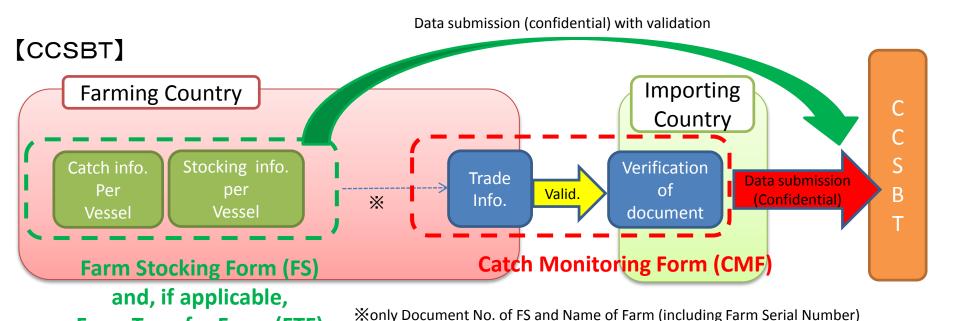

#### [CCSBT]

Farm Stocking Form (FS) and Farm Transfer Form (FTF) are separately created from Catch Monitoring Form (CMF). Also, both FS and FTF are submitted directly and solely to the Secretariat. Therefore, a series of relevant information for each step before transshipment from farms is not recorded in CMF document, and thus it is not possible for importing countries to check such information.

## **FARM STOCKING FORM**

**Document Number** 

FS -

## Catch Documentation Scheme

| CATCHING VESSEL SEC                                            | TION                                                         |                   |                                     |                                    |                          |                                       |                    |         |                           |                   |  |
|----------------------------------------------------------------|--------------------------------------------------------------|-------------------|-------------------------------------|------------------------------------|--------------------------|---------------------------------------|--------------------|---------|---------------------------|-------------------|--|
| Name of Catching Vessel                                        |                                                              |                   |                                     |                                    | Registration Number      |                                       |                    |         | Flag State/Fishing Entity |                   |  |
|                                                                |                                                              |                   |                                     |                                    |                          |                                       |                    |         |                           |                   |  |
| D                                                              |                                                              |                   | CCCDT C                             | CCCDT Charlistical Assault Fishing |                          |                                       |                    |         |                           |                   |  |
| First                                                          | Last                                                         |                   | - CCSBT Statistical Area of Fishing |                                    |                          |                                       |                    |         |                           |                   |  |
|                                                                |                                                              |                   |                                     |                                    |                          |                                       |                    |         |                           |                   |  |
| TOWING SECTION                                                 |                                                              |                   |                                     |                                    |                          |                                       |                    |         |                           |                   |  |
| Name of Towing Vessel                                          |                                                              |                   | Regist                              | ration Num                         | nber                     | Flag S                                | tate/Fishing E     | ntity   | Date Tow Commenced        |                   |  |
|                                                                |                                                              |                   |                                     |                                    |                          |                                       |                    |         |                           |                   |  |
|                                                                |                                                              |                   |                                     |                                    |                          |                                       |                    |         |                           |                   |  |
|                                                                |                                                              |                   |                                     |                                    |                          |                                       |                    |         |                           |                   |  |
|                                                                |                                                              |                   |                                     |                                    |                          |                                       |                    |         |                           |                   |  |
|                                                                |                                                              |                   | Description                         | on of Morta                        | alities during           | Towing                                |                    |         |                           |                   |  |
| Number of tow cages                                            | Number of tow cages                                          |                   |                                     | Date Range                         |                          |                                       | Number of Mortalit |         |                           | alities (kg)      |  |
| F                                                              |                                                              | First Tow         |                                     | Last Tow                           |                          |                                       |                    |         |                           |                   |  |
|                                                                |                                                              |                   |                                     |                                    |                          |                                       |                    |         |                           |                   |  |
| FARM TRANSFER SECT                                             | ION                                                          |                   |                                     |                                    |                          |                                       |                    |         |                           |                   |  |
| Name of SBT Farm                                               |                                                              | Date R            | Range of Transfers                  |                                    | Average Wei<br>Fish (kg) | ight of Method of Weigh<br>Estimation |                    | Weight  | Total Weight (kg)         | Number of<br>Fish |  |
|                                                                |                                                              |                   |                                     | Last FISI                          |                          | ,, =======                            |                    |         | (ng)                      | 11311             |  |
|                                                                |                                                              |                   |                                     |                                    |                          |                                       |                    |         |                           |                   |  |
|                                                                |                                                              |                   |                                     |                                    |                          |                                       |                    |         |                           |                   |  |
|                                                                |                                                              |                   |                                     |                                    |                          |                                       |                    |         |                           |                   |  |
|                                                                |                                                              |                   |                                     |                                    |                          |                                       |                    |         |                           |                   |  |
| VALIDATION SECTION                                             | m I contifu                                                  | that the above in | formation i                         | c complete                         | true and corr            | act to th                             | a bast of my       | ادمسامط | go and haliaf             |                   |  |
| Name                                                           | is complete, true and correct to the best of my knowled Date |                   |                                     |                                    |                          | euge and bener.                       |                    |         |                           |                   |  |
|                                                                |                                                              |                   | gnature                             |                                    |                          |                                       |                    |         |                           |                   |  |
| Validation <b>by Authority:</b> I val<br>knowledge and belief. | idate that                                                   | the above inforr  | nation is co                        | mplete, tru                        | e and correct t          | o the be                              | est of my          |         |                           | ~~                |  |
| Name and Title                                                 |                                                              |                   |                                     | Signature                          | 9                        |                                       |                    |         | Ŕ                         | CIA               |  |
|                                                                |                                                              |                   |                                     | 1                                  |                          |                                       |                    |         | OK,                       | C. P.             |  |

# CATCH MONITORING FORM Catch Documentation Scheme CM -

|          | Catcl           | n Tagging For                                                                                                                                           | m Document Numb                                     | ers                                   |                           |                         |                                                           |               |               |                       |                |                    |                              |                  |  |
|----------|-----------------|---------------------------------------------------------------------------------------------------------------------------------------------------------|-----------------------------------------------------|---------------------------------------|---------------------------|-------------------------|-----------------------------------------------------------|---------------|---------------|-----------------------|----------------|--------------------|------------------------------|------------------|--|
| •        |                 |                                                                                                                                                         | VEST SECTION                                        |                                       | nd com                    | plete only one p        | part                                                      |               |               |                       |                |                    |                              |                  |  |
|          | For \           | Vild Fishery                                                                                                                                            | Name of Catching Vessel                             |                                       |                           |                         |                                                           |               |               | Registration Number F |                |                    | Flag State/Fishing E         | ntity            |  |
| 0r       |                 |                                                                                                                                                         |                                                     |                                       |                           |                         |                                                           |               |               |                       |                |                    |                              |                  |  |
| Ш        | For F           | armed SBT                                                                                                                                               | CCSBT Farm Serial                                   | CCSBT Farm Serial Number Name of Farm |                           |                         |                                                           |               |               |                       |                |                    |                              |                  |  |
|          |                 |                                                                                                                                                         | Document Number                                     | r(s) of asso                          | ociated I                 | Farm Stocking (FS)      | Form(s)                                                   |               |               |                       |                |                    |                              |                  |  |
|          |                 | Document Number(s) of associated Farm Stocking (FS) Form(s)                                                                                             |                                                     |                                       |                           |                         |                                                           |               |               |                       |                |                    |                              |                  |  |
|          |                 | Description of Fish                                                                                                                                     |                                                     |                                       |                           |                         |                                                           |               |               |                       |                |                    |                              |                  |  |
|          |                 | Product: F (Fresh) / Type:                                                                                                                              |                                                     |                                       |                           | Month of Catch/         | Gear                                                      |               | BT Statistica | istical   Net Weight  |                | T                  | otal Number of who           | ole Fish         |  |
|          | FR (F           | R (Frozen) RD/GGO/GGT/DRO/DRT/F                                                                                                                         |                                                     |                                       | RT/FL/OT* Harvest (mm/yy) |                         |                                                           | Area          |               |                       |                | (i                 | including RD/GGO,            | 'GGT/DRO/DRT)    |  |
|          |                 |                                                                                                                                                         |                                                     |                                       |                           |                         |                                                           |               |               |                       |                |                    |                              |                  |  |
|          |                 |                                                                                                                                                         |                                                     |                                       |                           |                         |                                                           |               |               |                       |                |                    |                              |                  |  |
|          |                 |                                                                                                                                                         |                                                     |                                       |                           |                         |                                                           |               |               |                       |                |                    |                              |                  |  |
|          | * For           | Other (OT): I                                                                                                                                           | Describe the Type of                                | Product                               |                           |                         |                                                           | * Fo          | r Other (01   | ): Specify Co         | nversion       | Factor             |                              |                  |  |
|          | Nam             | e of Processir                                                                                                                                          | ng Establishment (if                                | applicable                            | )                         | Address of Pro          | cessing E                                                 | stablishı     | ment (if app  | olicable)             |                |                    |                              |                  |  |
|          |                 |                                                                                                                                                         |                                                     |                                       |                           |                         |                                                           |               |               |                       |                |                    |                              |                  |  |
|          |                 |                                                                                                                                                         | hority (not required                                |                                       | rts trans                 | shipped at sea):   v    | alidate th                                                | at the a      | bove inforn   | nation is com         | plete, tru     | ue and cor-        |                              | ~                |  |
|          | rect t          | o the best of                                                                                                                                           | my knowledge and                                    | belief.                               |                           |                         |                                                           |               |               |                       |                |                    |                              | JAL<br>SEAL      |  |
|          | Nam             | e and Title                                                                                                                                             |                                                     |                                       |                           |                         |                                                           | nature        |               |                       |                |                    | OF C                         | EAL              |  |
|          |                 |                                                                                                                                                         |                                                     |                                       |                           |                         | Date                                                      |               |               |                       |                |                    |                              |                  |  |
| •        |                 |                                                                                                                                                         | TE PRODUCT DE                                       |                                       |                           |                         |                                                           |               |               |                       |                |                    |                              |                  |  |
|          | Irans           | Shipment Name                                                                                                                                           | Certification <b>by Mas</b>                         | ter of Fish                           | ing ves                   | ssei: i certify that th | certify that the catch/harvest information is complete, t |               |               |                       |                | correct to th      | e best of my knowle          | age and belief.  |  |
| 1        |                 | INdille                                                                                                                                                 |                                                     | Date                                  |                           |                         |                                                           | Signature     |               |                       |                |                    |                              |                  |  |
|          |                 | Name of Rec                                                                                                                                             | e of Receiving Vessel Registration Number           |                                       |                           |                         |                                                           |               |               |                       |                |                    | Flag State/Fishing Entity    |                  |  |
| And      | ا /ا            |                                                                                                                                                         |                                                     |                                       |                           |                         |                                                           |               |               |                       |                |                    |                              |                  |  |
| Or       |                 | Certification by Master of Receiving Vessel: I certify that the above information is complete, true and correct to the best of my knowledge and belief. |                                                     |                                       |                           |                         |                                                           |               |               |                       |                |                    |                              |                  |  |
| ı        |                 | Name                                                                                                                                                    |                                                     |                                       |                           |                         | Date                                                      |               |               | Signature             |                |                    |                              |                  |  |
| ı        |                 | Signature <b>of</b>                                                                                                                                     | of Observer ( <u>only</u> for transhipment at sea): |                                       |                           |                         |                                                           |               |               |                       |                |                    |                              |                  |  |
| ¥        |                 | Name                                                                                                                                                    |                                                     |                                       |                           |                         | Date                                                      |               |               | Sig                   | nature         |                    |                              |                  |  |
|          | Expo            | rt                                                                                                                                                      |                                                     |                                       |                           | Point                   | of Export                                                 | *             |               |                       |                |                    | Des                          | stination        |  |
|          |                 | City                                                                                                                                                    |                                                     | State o                               | r Provin                  | ce                      | •                                                         | St            | ate/Fishing   | Entity                |                |                    | (State/F                     | ishing Entity)   |  |
|          |                 | * [                                                                                                                                                     | or transhipments on t                               | he high sea                           | s, enter t                | he CCSBT Statistical A  | rea instead                                               | l of State    | /Fishing Enti | ty and leave ot       | her fields     | blank.             |                              |                  |  |
|          |                 | Certification                                                                                                                                           | by Exporter: I certif                               | y that the                            | above i                   | nformation is comp      | lete, true                                                | and cor       | rect to the l | pest of my kn         | owledge        | and belief.        |                              |                  |  |
|          |                 | Name                                                                                                                                                    |                                                     |                                       |                           | Licence No. / Con       | npany Nar                                                 | any Name Date |               |                       |                | Signature          |                              |                  |  |
|          |                 |                                                                                                                                                         |                                                     |                                       |                           |                         |                                                           |               |               |                       |                |                    |                              |                  |  |
|          |                 | Validation by                                                                                                                                           | y Authority: I valida                               | te that the                           | above                     | information is comp     | olete, true                                               | and co        | rrect to the  | best of my k          | nowledg        | e and belief.      |                              | (A)              |  |
|          | Name and Title  |                                                                                                                                                         |                                                     |                                       |                           |                         |                                                           |               |               |                       |                | FFIC               | , Al                         |                  |  |
|          |                 | rvaine and n                                                                                                                                            | itic                                                |                                       |                           |                         | Da                                                        | ate           |               |                       |                |                    | OFF E                        | , <sup>C</sup> , |  |
| •        | FIN             | IAL PRODU                                                                                                                                               | JCT DESTINATIO                                      | N SECTI                               | <b>ON</b> - t             | ick and complet         | e only o                                                  | ne des        | stination     |                       |                |                    |                              |                  |  |
|          |                 | anding of Domestic Product for Certification of Domestic Sale: I certify that the above information is complete, true and                               |                                                     |                                       |                           |                         |                                                           |               |               |                       | d correct to t | he best of my know | ledge and belief.            |                  |  |
| <b>1</b> | Dom             | estic sale.                                                                                                                                             |                                                     | Address                               |                           | Date Signat             |                                                           |               | Signature     | Tyne: RD/GGO/GC       |                |                    | GT/DRO/DRT/FL/OT Weight (kg) |                  |  |
| ∎<br>Or  |                 | rume                                                                                                                                                    | Audiess Audiess                                     |                                       |                           | Date Sig                |                                                           |               | Signature     | griature Type. KD/000 |                |                    | GG1/DRO/DR1/FL/O1 Weight (K  |                  |  |
| Ī        |                 |                                                                                                                                                         |                                                     |                                       |                           |                         |                                                           |               |               |                       |                |                    |                              |                  |  |
| •        |                 |                                                                                                                                                         |                                                     |                                       |                           |                         |                                                           |               |               |                       |                |                    |                              |                  |  |
|          | Impo            |                                                                                                                                                         |                                                     |                                       |                           |                         | Fir                                                       | nal Poin      | t of Impor    |                       |                |                    |                              |                  |  |
|          |                 | City                                                                                                                                                    |                                                     | Stat                                  | te or Pro                 | ovince                  |                                                           |               | State/l       | Fishing Entity        |                |                    |                              |                  |  |
|          |                 | Certification                                                                                                                                           | by Importer: I certi                                |                                       | above i                   | nformation is comp      |                                                           |               |               | best of my kr         |                |                    |                              |                  |  |
|          | Name Address Da |                                                                                                                                                         |                                                     |                                       |                           |                         |                                                           |               | Signature     | ignature Type:        |                | RD/GGO/GG          | Weight (Kg)                  |                  |  |
|          |                 |                                                                                                                                                         |                                                     |                                       |                           |                         |                                                           |               |               |                       |                |                    |                              |                  |  |
|          |                 |                                                                                                                                                         |                                                     |                                       |                           |                         |                                                           |               |               |                       |                |                    |                              |                  |  |