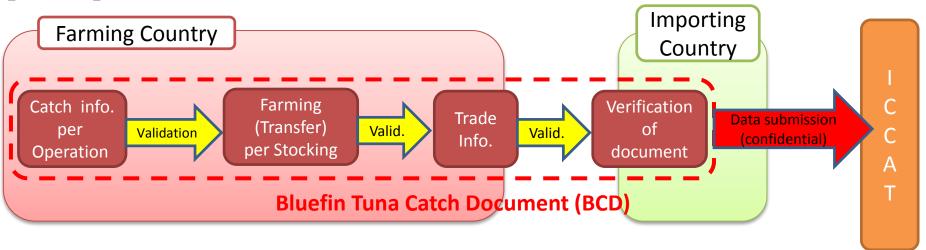

# 1. <u>Comparison of the Current Schemes</u> (refer to the attached diagram and forms) [ICCAT]

A series of relevant and validated information of each step from catch to export is recoded in one Bluefin Tuna Catch Document (BCD). Recording in BCD starts when a fishing vessel catches Bluefin Tuna for stocking purpose, and the catch information is validated by government authority before moving to stocking step. At stocking step, if necessary at transfer step as well, the relevant information is recorded to the BCD in addition to the catch information and validated accordingly. Same procedure is taken at the step of export. As a result, when BCD is verified by importing country, a series of validated information (i.e. catch, farming (stocking) and harvesting information) is available and its consistency or correctness can be checked.

## [ICCAT]

Farm Transfer Form (FTF)

| 1. I | CCAT BLUEFIN T                        | UNA CAT         | CH DO        | CUMENT (BCD)                  | No :              | 1/2                    |                       |            |  |  |  |
|------|---------------------------------------|-----------------|--------------|-------------------------------|-------------------|------------------------|-----------------------|------------|--|--|--|
| _    | ATCH INFORMATION                      |                 |              | (202)                         |                   |                        |                       |            |  |  |  |
|      | SEL / TRAP INFORMATIO                 |                 |              |                               |                   |                        |                       |            |  |  |  |
|      | NAME OF THE CATCHING VESSEL / TRAP    |                 |              | FLAG / CPC                    | ICCAT F           | RECORD NO              | INDIVIDUAL QUOTA      | CATCH      |  |  |  |
|      |                                       |                 |              | 12/07 01 0                    | 100,111           | 1200112110             | INDIVIDORE GOOTA      | O/CIGIT    |  |  |  |
|      | NAME OF THE OTHER FISHING VESSELS     |                 |              | FLAC                          | 10047.5           | 250000 NO              | INDIVIDUAL OLIOTA     | 0.4.701.1  |  |  |  |
|      | NAME OF THE OTHER                     | C FISHING VE    | SSELS        | FLAG                          | ICCAT F           | RECORD NO              | INDIVIDUAL QUOTA      | CATCH      |  |  |  |
|      |                                       |                 |              |                               |                   |                        |                       |            |  |  |  |
|      |                                       |                 |              |                               |                   |                        |                       |            |  |  |  |
|      |                                       |                 |              |                               |                   |                        |                       |            |  |  |  |
|      |                                       |                 |              |                               |                   |                        |                       |            |  |  |  |
| CAT  | CH DESCRIPTION                        |                 |              |                               | 1000              | T                      | 0545                  |            |  |  |  |
|      | DATE (dd/mm/yy)                       |                 |              |                               | AREA              |                        | GEAR                  |            |  |  |  |
|      | No. of FISH<br>ICCAT RECORD No. of Je | oint Fishing O  | neration     |                               | TOTAL WEIGHT(kg)  |                        | AVG. WEIGHT(kg)       |            |  |  |  |
|      | TAG Numbers (If applicab              |                 | poration     |                               |                   |                        |                       |            |  |  |  |
| GOV  | VERNMENT VALIDATION                   |                 |              |                               |                   |                        |                       |            |  |  |  |
|      | NAME OF AUTHORITY                     |                 |              |                               |                   |                        |                       |            |  |  |  |
|      | TITLE                                 |                 |              |                               |                   |                        |                       |            |  |  |  |
|      | SIGNATURE                             |                 |              |                               |                   |                        | SE/                   | AL .       |  |  |  |
|      |                                       |                 |              |                               |                   |                        |                       |            |  |  |  |
| 2 T  | DATE (dd/mm/yy) RADE INFORMATION      |                 |              |                               |                   |                        |                       |            |  |  |  |
|      | DUCT DESCRIPTION                      |                 |              |                               |                   |                        |                       |            |  |  |  |
|      | LIVE WEIGHT (kg)                      |                 |              | No. of FISH                   |                   | ZONE                   |                       |            |  |  |  |
| EXP  | ORTER/ SELLER                         |                 |              |                               |                   |                        |                       |            |  |  |  |
|      | POINT OF EXPORTATION/                 | DEPARTURE       |              | COMPA                         | INY               |                        | ADDRESS               |            |  |  |  |
|      |                                       |                 |              |                               |                   |                        |                       |            |  |  |  |
|      |                                       |                 |              |                               |                   |                        |                       |            |  |  |  |
|      | FARM OF DESTINATION                   | ı               |              |                               | CPC               |                        | ICCAT FFB No.         |            |  |  |  |
|      |                                       |                 |              |                               |                   |                        |                       |            |  |  |  |
|      | SIGNATURE                             |                 |              |                               |                   |                        |                       |            |  |  |  |
|      | DATE (dd/mm/yy)                       |                 |              |                               |                   |                        |                       |            |  |  |  |
| TRA  | NSPORTATION DESCRIP                   | TION (          | Relevant d   | locumentation to be attached) |                   |                        |                       |            |  |  |  |
| GOV  | ERNMENT VALIDATION                    | <u> </u>        |              |                               |                   |                        | l                     |            |  |  |  |
|      | NAME OF AUTHORITY TITLE               |                 |              |                               |                   |                        |                       |            |  |  |  |
|      | IIILE                                 |                 |              |                               |                   | SE/                    | AL                    |            |  |  |  |
|      | SIGNATURE                             |                 |              |                               |                   |                        |                       |            |  |  |  |
|      | DATE (dd/mm/yy)                       |                 |              |                               |                   | 1                      |                       |            |  |  |  |
| IMPO | ORTER/ BUYER                          |                 |              |                               |                   | T                      |                       |            |  |  |  |
|      | COMPANY                               |                 |              |                               |                   | PT. of IMPORT/DESTINAT | TION                  |            |  |  |  |
|      |                                       |                 |              |                               |                   | (City, Country, State) |                       |            |  |  |  |
|      | ADDRESS                               |                 |              |                               |                   |                        |                       |            |  |  |  |
|      |                                       |                 |              |                               |                   |                        |                       |            |  |  |  |
|      | DATE OF SIGNATURE (dd/r               |                 |              |                               | SIGNATURE         |                        |                       |            |  |  |  |
|      | ANNEX(ES): YES/NO (circl              |                 |              |                               |                   |                        |                       |            |  |  |  |
|      | RANSFER INFORMAT                      |                 |              |                               |                   |                        |                       |            |  |  |  |
|      | ICCAT TRANSFER DECL                   |                 | ).           |                               |                   |                        |                       |            |  |  |  |
|      | NAME                                  |                 |              |                               | FLAG              |                        | ICCAT REC. No.        |            |  |  |  |
|      | No. Of FISH DEAD DURIN                | NG TRANSFE      | R            |                               | TOTAL WEIGHT OF D | EAD FISH (kg)          |                       |            |  |  |  |
| TOW  | ING CAGE DESCRIPTION                  | N C             | CAGE No.     | II.                           |                   |                        |                       |            |  |  |  |
|      | ANNEX(ES): YES/NO (cire               | cle one)        |              |                               |                   |                        |                       |            |  |  |  |
|      | RANSHIPMENT INFO                      |                 |              |                               |                   |                        |                       |            |  |  |  |
| CAR  | RIER VESSEL DESCRIPT<br>NAME          | TON             |              |                               | FLAG              | I                      | ICCAT REC. No.        |            |  |  |  |
|      | DATE (dd/mm/yy)                       |                 |              |                               | PORT NAME         |                        | ICCAT REC. NO.        | PORT STATE |  |  |  |
|      | POSITION (Lat./Long.)                 |                 |              |                               |                   |                        |                       |            |  |  |  |
| PRO  | DUCT DESCRIPTION (Ind                 | licate net weig | ght in kg. f | or each type of product)      |                   |                        | leann meiri           |            |  |  |  |
| F    | RD(kg): G0                            | G(kg):          |              | DR(kg):                       | FL(kg):           | OT(kg):                | TOTAL WEIGHT "F" (kg) |            |  |  |  |
| FP   | RD(kg): G0                            | G(kg):          |              | DR(kg):                       | FL(kg):           | OT(kg):                | TOTAL WEIGHT          |            |  |  |  |
|      | ERNMENT VALIDATION                    | - (9).          |              | \-'9/•                        | (9).              | ("9/"                  | "FR" (kg)             |            |  |  |  |
| 300  | NAME OF AUTHORITY                     |                 |              |                               |                   |                        |                       |            |  |  |  |
|      | TITLE                                 |                 |              |                               |                   |                        |                       |            |  |  |  |
|      |                                       |                 |              |                               |                   |                        |                       |            |  |  |  |
|      | SIGNATURE                             |                 |              |                               |                   |                        | SE/                   | AL.        |  |  |  |
|      | DATE (dd/mm/yy)                       |                 |              |                               |                   |                        |                       |            |  |  |  |
|      | ANNEX(ES): YES/NO (cire               | cle one)        |              |                               | 1                 |                        |                       |            |  |  |  |

| ICO             | CAT BLUEFIN TUNA CAT                             |               | 2/2                                |                 |                     |                       |   |  |  |  |
|-----------------|--------------------------------------------------|---------------|------------------------------------|-----------------|---------------------|-----------------------|---|--|--|--|
| 6. F            | ARMING INFORMATION                               |               | l .                                |                 |                     |                       |   |  |  |  |
|                 | FARMING<br>FACILITY                              | NAME          |                                    | CPC             |                     | ICCAT FFB NO.         |   |  |  |  |
|                 | DESCRIPTION                                      |               | L SAMPLING PROGRAM?  O(circle one) |                 | LOCATION            |                       | I |  |  |  |
|                 | CAGE DESCRIPTION                                 | DATE (dd.     |                                    |                 | CAGE No.            |                       |   |  |  |  |
|                 | FISH DESCRIPTION                                 | NO. of FIS    |                                    | TOTAL WT (kg):  | ONCE NO.            | AVG WT (kg):          |   |  |  |  |
|                 |                                                  | 140.01110     | J                                  | TOTAL WT (kg) . | 1                   | AVO WI (kg) .         |   |  |  |  |
|                 | ICCAT REGIONAL OBSERVER<br>INFORMATION           | NAME          |                                    | TITLE           |                     | SIGNATURE             |   |  |  |  |
| 001             | /FDANAFAIT \/ALIDATION                           | SIZE COM      | MPOSITION                          | <8 kg           | 8-30 kg             | >30 kg                |   |  |  |  |
| GO              | VERNMENT VALIDATION  NAME OF AUTHORITY           | 1             |                                    |                 |                     |                       |   |  |  |  |
|                 | TITLE                                            |               |                                    |                 |                     |                       |   |  |  |  |
|                 | SIGNATURE                                        |               |                                    | SE              | AL                  |                       |   |  |  |  |
|                 | DATE (dd/mm/yy)                                  |               |                                    | -               |                     |                       |   |  |  |  |
|                 | ANNEX(ES): YES/NO (circle one)                   |               |                                    |                 |                     |                       |   |  |  |  |
|                 | ARVESTING INFORMATION                            | <u>'</u>      |                                    |                 |                     | '                     |   |  |  |  |
| HAR             | EVESTING DESCRIPTION                             |               | TOTAL BOLIND WT (I-r)              |                 |                     |                       |   |  |  |  |
|                 | DATE (dd/mm/yy)                                  |               | NO. of FISH                        |                 | TOTAL ROUND WT (kg) |                       |   |  |  |  |
|                 | AVG. WEIGHT (kg)                                 |               | TAG NOs. (If applicable)           | 1               |                     |                       |   |  |  |  |
| 001             | ICCAT REGIONAL OBSERVER INFORMATION              | NAME          |                                    | TITLE           |                     | SIGNATURE             |   |  |  |  |
| GOV             | VERNMENT VALIDATION  NAME OF AUTHORITY           |               |                                    |                 |                     | 1                     |   |  |  |  |
|                 | TITLE                                            |               |                                    | SEAL            |                     |                       |   |  |  |  |
|                 |                                                  |               |                                    |                 |                     |                       |   |  |  |  |
|                 | SIGNATURE                                        |               |                                    |                 |                     |                       |   |  |  |  |
|                 | DATE (dd/mm/yy)                                  |               |                                    |                 |                     |                       |   |  |  |  |
|                 | TRADE INFORMATION DUCT DESCRIPTION (Indicate net | woight in kg  | for each type of product\          |                 |                     |                       |   |  |  |  |
|                 | RD(kg): GG(kg):                                  | weight in kg. | DR(kg):                            | FL(kg):         | OT(kg):             | TOTAL WEIGHT          |   |  |  |  |
|                 |                                                  |               |                                    |                 |                     | "F" (kg) TOTAL WEIGHT |   |  |  |  |
|                 | RD(kg): GG(kg): ORTER/ SELLER                    |               | DR(kg):                            | FL(kg):         | OT(kg):             | "FR" (kg)             |   |  |  |  |
| LAF             | PT of EXPORT/DEPARTURE                           |               | COMPANY                            | ADDRESS         |                     |                       |   |  |  |  |
|                 |                                                  |               |                                    |                 |                     |                       |   |  |  |  |
|                 | STATE of DESTINATION                             |               |                                    |                 |                     |                       |   |  |  |  |
|                 | SIGNATURE                                        |               |                                    |                 |                     |                       |   |  |  |  |
|                 | DATE (dd/mm/yy)                                  |               |                                    |                 |                     |                       |   |  |  |  |
| TRA             | NSPORTATION DESCRIPTION                          |               | (Relevant documentation to         | be attached)    |                     |                       |   |  |  |  |
| GO\             | VERNMENT VALIDATION                              |               |                                    |                 |                     |                       |   |  |  |  |
|                 | NAME OF AUTHORITY                                |               |                                    |                 |                     |                       |   |  |  |  |
|                 | TITLE                                            |               |                                    | SE.             | AL                  |                       |   |  |  |  |
|                 | SIGNATURE                                        |               |                                    |                 |                     |                       |   |  |  |  |
| DATE (dd/mm/yy) |                                                  |               |                                    |                 |                     |                       |   |  |  |  |
| IMPORTER/ BUYER |                                                  |               |                                    |                 |                     |                       |   |  |  |  |
|                 | COMPANY                                          |               |                                    | TION            |                     |                       |   |  |  |  |
|                 | ADDRESS                                          |               | •                                  |                 |                     |                       |   |  |  |  |
|                 | DATE (dd/mm/yy)                                  |               |                                    | SIGNATURE       |                     |                       |   |  |  |  |
|                 | ANNEX(ES): YES/NO (circle one)                   |               |                                    |                 |                     |                       |   |  |  |  |