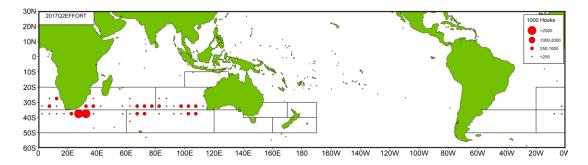

The area-specific and monthly catches and fishing efforts of Taiwanese SBT longline fishing vessels in recent 5 years (2017-2021) are provided in Tables 2 and 3. It is observed that most of fishing efforts and catch were made in major Areas, and it should be noted that the fishing efforts made in Area 9 were mainly from the fishing vessels targeting oilfish or escolar in the Indian Ocean, and the fishing efforts made in Area 15 were mainly from fishing vessels targeting albacore with by-catch of SBT.

It was noted that catches were mainly made in Areas 2 and 14 (Table 2), but it was noted there were significant fishing efforts deployed in Area 9 for oilfish or escolar (Table 3). The area-specific and monthly nominal CPUE in recent 5 years are provided in Table 4 and Figure 2. It was observed that the nominal CPUEs in Area 2 were generally higher than those in other areas.

Taiwanese SBT fishing vessels seasonally targeting SBT mainly operate in the

waters of 20°S - 40°S in the Indian Ocean and the areas adjacent to the Atlantic Ocean. The distributions of fishing efforts and SBT catch in number are shown in Figure 5 to Figure 8. There are two major fishing grounds in general with one in the southern central Indian Ocean around 50°E-105°E, 20°S-40°S, and the other one in the high seas area off South Africa around 20°E-50°E, 25°S-45°S. The fishing season for Taiwanese SBT fishery in the southern central Indian Ocean is from March to September, and the fishing season in the southwest Indian Ocean is from October to February of following year. It was observed that the fishing efforts and SBT catches were mainly made in Areas 2, 14 and 9 in the second and the third quarters. The fishing efforts deployed in Area 9 are mainly from the fishing vessels targeting oilfish or escolar with SBT bycatch in the fourth quarter and the first quarter of the following year.