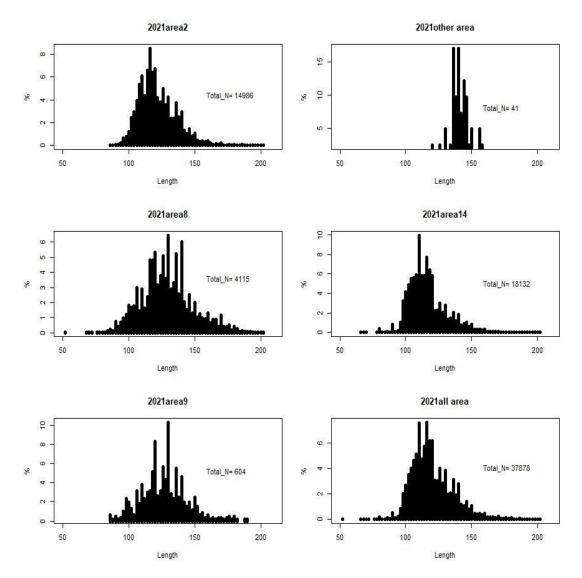

2

documentation scheme (CDS) in 2010, the length and weight of all individual SBT catch are collected through CDS scheme.

The annual area-specific size compositions are shown in Figure 3 and Figure 4. It was observed that the size composition mainly concentrated at the range of 110 cm to 125 cm among all areas of 2010s. However, the mode at 150 cm was observed in other areas with less number of catches comparing with that of the major Areas (Figure 3).

In recent 5 years (2017-2021), the size composition generally concentrated at the range of 116 cm to 126 cm among all areas (Figure 4) with modes at 116 cm in 2021.