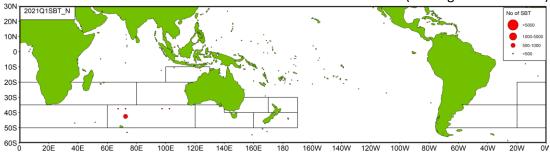

Taiwanese SBT fishing vessels seasonally targeting SBT mainly operate in the

waters of 20°S - 40°S in the Indian Ocean and the areas adjacent to the Atlantic Ocean. The distributions of fishing efforts and SBT catch in number are shown in Figure 5 to Figure 8. There are two major fishing grounds in general with one in the southern central Indian Ocean around 50°E-105°E, 20°S-40°S, and the other one in the high seas area off South Africa around 20°E-50°E, 25°S-45°S. The fishing season for Taiwanese SBT fishery in the southern central Indian Ocean is from March to September, and the fishing season in the southwest Indian Ocean is from October to February of following year. It was observed that the fishing efforts and SBT catches were mainly made in Areas 2, 14 and 9 in the second and the third quarters. The fishing efforts deployed in Area 9 are mainly from the fishing vessels targeting oilfish or escolar with SBT bycatch in the fourth quarter and the first quarter of the following year.