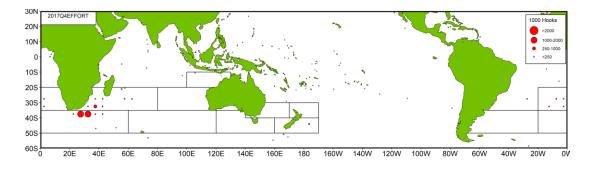

The area-specific and monthly catches and fishing efforts of Taiwanese SBT longline fishing vessels in recent 5 years (2017-2021) are provided in Tables 2 and 3. It is observed that most of fishing efforts and catch were made in major Areas, and it should be noted that the fishing efforts made in Area 9 were mainly from the fishing vessels targeting oilfish or escolar in the Indian Ocean, and the fishing efforts made in Area 15 were mainly from fishing vessels targeting albacore with by-catch of SBT.

It was noted that catches were mainly made in Areas 2 and 14 (Table 2), but it was noted there were significant fishing efforts deployed in Area 9 for oilfish or escolar (Table 3). The area-specific and monthly nominal CPUE in recent 5 years are provided in Table 4 and Figure 2. It was observed that the nominal CPUEs in Area 2 were generally higher than those in other areas.

Taiwanese SBT fishing vessels seasonally targeting SBT mainly operate in the

waters of 20°S - 40°S in the Indian Ocean and the areas adjacent to the Atlantic Ocean. The distributions of fishing efforts and SBT catch in number are shown in Figure 5 to Figure 8. There are two major fishing grounds in general with one in the southern central Indian Ocean around 50°E-105°E, 20°S-40°S, and the other one in the high seas area off South Africa around 20°E-50°E, 25°S-45°S. The fishing season for Taiwanese SBT fishery in the southern central Indian Ocean is from March to September, and the fishing season in the southwest Indian Ocean is from October to February of following year. It was observed that the fishing efforts and SBT catches were mainly made in Areas 2, 14 and 9 in the second and the third quarters. The fishing efforts deployed in Area 9 are mainly from the fishing vessels targeting oilfish or escolar with SBT bycatch in the fourth quarter and the first quarter of the following year.