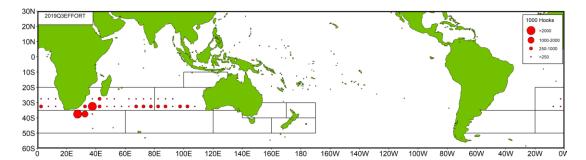

Taiwanese SBT fishing vessels seasonally targeting SBT mainly operate in the

waters of 20°S - 40°S in the Indian Ocean and the areas adjacent to the Atlantic Ocean. The distributions of fishing efforts and SBT catch in number are shown in Figure 5 to Figure 8. There are two major fishing grounds in general with one in the southern central Indian Ocean around 50°E-105°E, 20°S-40°S, and the other one in the high seas area off South Africa around 20°E-50°E, 25°S-45°S. The fishing season for Taiwanese SBT fishery in the southern central Indian Ocean is from March to September, and the fishing season in the southwest Indian Ocean is from October to February of following year. It was observed that the fishing efforts and SBT catches were mainly made in Areas 2, 14 and 9 in the second and the third quarters. The fishing efforts deployed in Area 9 are mainly from the fishing vessels targeting oilfish or escolar with SBT bycatch in the fourth quarter and the first quarter of the following year.