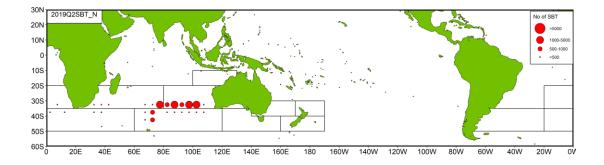

Taiwanese SBT fishing vessels seasonally targeting SBT mainly operate in the

waters of 20°S - 40°S in the Indian Ocean and the areas adjacent to the Atlantic Ocean. The distributions of fishing efforts and SBT catch in number are shown in Figure 5 to Figure 8. There are two major fishing grounds in general with one in the southern central Indian Ocean around 50°E-105°E, 20°S-40°S, and the other one in the high seas area off South Africa around 20°E-50°E, 25°S-45°S. The fishing season for Taiwanese SBT fishery in the southern central Indian Ocean is from March to September, and the fishing season in the southwest Indian Ocean is from October to February of following year. It was observed that the fishing efforts and SBT catches were mainly made in Areas 2, 14 and 9 in the second and the third quarters. The fishing efforts deployed in Area 9 are mainly from the fishing vessels targeting oilfish or escolar with SBT bycatch in the fourth quarter and the first quarter of the following year.