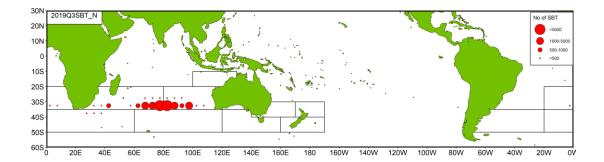

Taiwanese SBT fishing vessels seasonally targeting SBT mainly operate in the

waters of 20°S - 40°S in the Indian Ocean and the areas adjacent to the Atlantic Ocean. The distributions of fishing efforts and SBT catch in number are shown in Figure 5 to Figure 8. There are two major fishing grounds in general with one in the southern central Indian Ocean around 50°E-105°E, 20°S-40°S, and the other one in the high seas area off South Africa around 20°E-50°E, 25°S-45°S. The fishing season for Taiwanese SBT fishery in the southern central Indian Ocean is from March to September, and the fishing season in the southwest Indian Ocean is from October to February of following year. It was observed that the fishing efforts and SBT catches were mainly made in Areas 2, 14 and 9 in the second and the third quarters. The fishing efforts deployed in Area 9 are mainly from the fishing vessels targeting oilfish or escolar with SBT bycatch in the fourth quarter and the first quarter of the following year.