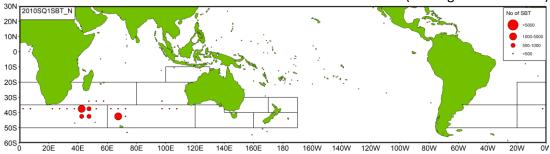

Taiwanese SBT fishing vessels seasonally targeting SBT mainly operate in the

waters of 20°S - 40°S in the Indian Ocean and the areas adjacent to the Atlantic Ocean. The distributions of fishing efforts and SBT catch in number are shown in Figure 5 to Figure 8. There are two major fishing grounds in general with one in the southern central Indian Ocean around 50°E-105°E, 20°S-40°S, and the other one in the high seas area off South Africa around 20°E-50°E, 25°S-45°S. The fishing season for Taiwanese SBT fishery in the southern central Indian Ocean is from March to September, and the fishing season in the southwest Indian Ocean is from October to February of following year. It was observed that the fishing efforts and SBT catches were mainly made in Areas 2, 14 and 9 in the second and the third quarters. The fishing efforts deployed in Area 9 are mainly from the fishing vessels targeting oilfish or escolar with SBT bycatch in the fourth quarter and the first quarter of the following year.