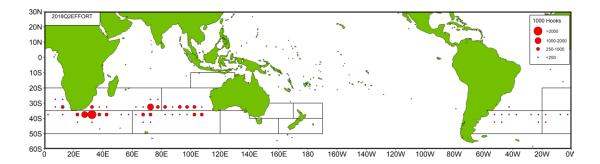

The area-specific and monthly catches and fishing efforts of Taiwanese SBT longline fishing vessels in recent 5 years (2017-2021) are provided in Tables 2 and 3. It is observed that most of fishing efforts and catch were made in major Areas, and it should be noted that the fishing efforts made in Area 9 were mainly from the fishing vessels targeting oilfish or escolar in the Indian Ocean, and the fishing efforts made in Area 15 were mainly from fishing vessels targeting albacore with by-catch of SBT.

It was noted that catches were mainly made in Areas 2 and 14 (Table 2), but it was noted there were significant fishing efforts deployed in Area 9 for oilfish or escolar (Table 3). The area-specific and monthly nominal CPUE in recent 5 years are provided in Table 4 and Figure 2. It was observed that the nominal CPUEs in Area 2 were generally higher than those in other areas.

Taiwanese SBT fishing vessels seasonally targeting SBT mainly operate in the

waters of 20°S - 40°S in the Indian Ocean and the areas adjacent to the Atlantic Ocean. The distributions of fishing efforts and SBT catch in number are shown in Figure 5 to Figure 8. There are two major fishing grounds in general with one in the southern central Indian Ocean around 50°E-105°E, 20°S-40°S, and the other one in the high seas area off South Africa around 20°E-50°E, 25°S-45°S. The fishing season for Taiwanese SBT fishery in the southern central Indian Ocean is from March to September, and the fishing season in the southwest Indian Ocean is from October to February of following year. It was observed that the fishing efforts and SBT catches were mainly made in Areas 2, 14 and 9 in the second and the third quarters. The fishing efforts deployed in Area 9 are mainly from the fishing vessels targeting oilfish or escolar with SBT bycatch in the fourth quarter and the first quarter of the following year.