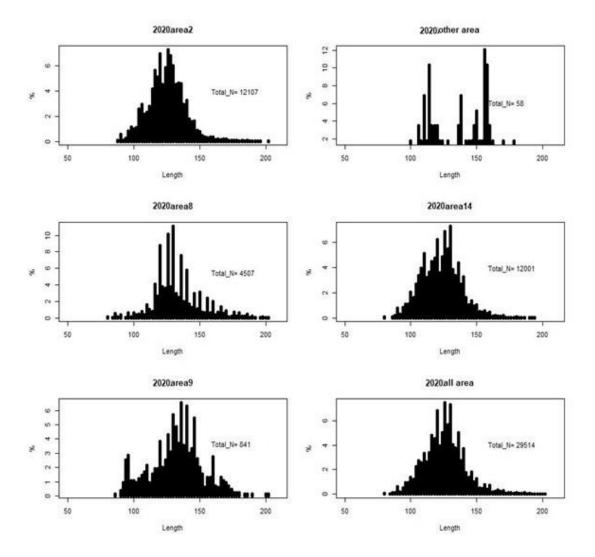

2

documentation scheme (CDS) in 2010, the length and weight of all individual SBT catch are collected through CDS scheme.

The annual area-specific size compositions are shown in Figure 3 and Figure 4. It was observed that the size composition mainly concentrated at the range of 110 cm to 125 cm among all areas of 2010s. However, the mode at 150 cm was observed in other areas with less number of catches comparing with that of the major Areas (Figure 3).

In recent 5 years (2017-2021), the size composition generally concentrated at the range of 116 cm to 126 cm among all areas (Figure 4) with modes at 116 cm in 2021.