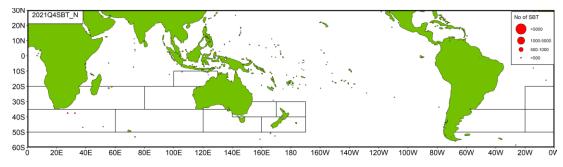

Taiwanese SBT fishing vessels seasonally targeting SBT mainly operate in the

waters of 20°S - 40°S in the Indian Ocean and the areas adjacent to the Atlantic Ocean. The distributions of fishing efforts and SBT catch in number are shown in Figure 5 to Figure 8. There are two major fishing grounds in general with one in the southern central Indian Ocean around 50°E-105°E, 20°S-40°S, and the other one in the high seas area off South Africa around 20°E-50°E, 25°S-45°S. The fishing season for Taiwanese SBT fishery in the southern central Indian Ocean is from March to September, and the fishing season in the southwest Indian Ocean is from October to February of following year. It was observed that the fishing efforts and SBT catches were mainly made in Areas 2, 14 and 9 in the second and the third quarters. The fishing efforts deployed in Area 9 are mainly from the fishing vessels targeting oilfish or escolar with SBT bycatch in the fourth quarter and the first quarter of the following year.