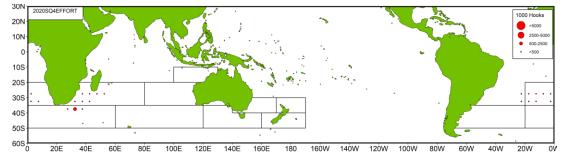

The area-specific and monthly catches and fishing efforts of Taiwanese SBT longline fishing vessels in recent 5 years (2017-2021) are provided in Tables 2 and 3. It is observed that most of fishing efforts and catch were made in major Areas, and it should be noted that the fishing efforts made in Area 9 were mainly from the fishing vessels targeting oilfish or escolar in the Indian Ocean, and the fishing efforts made in Area 15 were mainly from fishing vessels targeting albacore with by-catch of SBT.

It was noted that catches were mainly made in Areas 2 and 14 (Table 2), but it was noted there were significant fishing efforts deployed in Area 9 for oilfish or escolar (Table 3). The area-specific and monthly nominal CPUE in recent 5 years are provided in Table 4 and Figure 2. It was observed that the nominal CPUEs in Area 2 were generally higher than those in other areas.

Taiwanese SBT fishing vessels seasonally targeting SBT mainly operate in the

waters of 20°S - 40°S in the Indian Ocean and the areas adjacent to the Atlantic Ocean. The distributions of fishing efforts and SBT catch in number are shown in Figure 5 to Figure 8. There are two major fishing grounds in general with one in the southern central Indian Ocean around 50°E-105°E, 20°S-40°S, and the other one in the high seas area off South Africa around 20°E-50°E, 25°S-45°S. The fishing season for Taiwanese SBT fishery in the southern central Indian Ocean is from March to September, and the fishing season in the southwest Indian Ocean is from October to February of following year. It was observed that the fishing efforts and SBT catches were mainly made in Areas 2, 14 and 9 in the second and the third quarters. The fishing efforts deployed in Area 9 are mainly from the fishing vessels targeting oilfish or escolar with SBT bycatch in the fourth quarter and the first quarter of the following year.