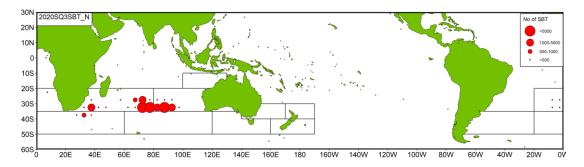

Taiwanese SBT fishing vessels seasonally targeting SBT mainly operate in the

waters of 20°S - 40°S in the Indian Ocean and the areas adjacent to the Atlantic Ocean. The distributions of fishing efforts and SBT catch in number are shown in Figure 5 to Figure 8. There are two major fishing grounds in general with one in the southern central Indian Ocean around 50°E-105°E, 20°S-40°S, and the other one in the high seas area off South Africa around 20°E-50°E, 25°S-45°S. The fishing season for Taiwanese SBT fishery in the southern central Indian Ocean is from March to September, and the fishing season in the southwest Indian Ocean is from October to February of following year. It was observed that the fishing efforts and SBT catches were mainly made in Areas 2, 14 and 9 in the second and the third quarters. The fishing efforts deployed in Area 9 are mainly from the fishing vessels targeting oilfish or escolar with SBT bycatch in the fourth quarter and the first quarter of the following year.

The area-specific and monthly catches and fishing efforts of Taiwanese SBT longline fishing vessels in recent 5 years (2017-2021) are provided in Tables 2 and 3. It is observed that most of fishing efforts and catch were made in major Areas, and it should be noted that the fishing efforts made in Area 9 were mainly from the fishing vessels targeting oilfish or escolar in the Indian Ocean, and the fishing efforts made in Area 15 were mainly from fishing vessels targeting albacore with by-catch of SBT.