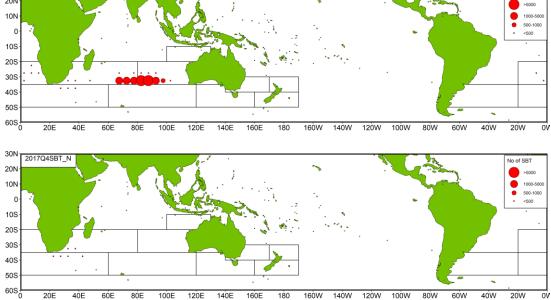

The area-specific and monthly catches and fishing efforts of Taiwanese SBT longline fishing vessels in recent 5 years (2017-2021) are provided in Tables 2 and 3. It is observed that most of fishing efforts and catch were made in major Areas, and it should be noted that the fishing efforts made in Area 9 were mainly from the fishing vessels targeting oilfish or escolar in the Indian Ocean, and the fishing efforts made in Area 15 were mainly from fishing vessels targeting albacore with by-catch of SBT.

It was noted that catches were mainly made in Areas 2 and 14 (Table 2), but it was noted there were significant fishing efforts deployed in Area 9 for oilfish or escolar (Table 3). The area-specific and monthly nominal CPUE in recent 5 years are provided in Table 4 and Figure 2. It was observed that the nominal CPUEs in Area 2 were generally higher than those in other areas.

Taiwanese SBT fishing vessels seasonally targeting SBT mainly operate in the

waters of 20°S - 40°S in the Indian Ocean and the areas adjacent to the Atlantic Ocean. The distributions of fishing efforts and SBT catch in number are shown in Figure 5 to Figure 8. There are two major fishing grounds in general with one in the southern central Indian Ocean around 50°E-105°E, 20°S-40°S, and the other one in the high seas area off South Africa around 20°E-50°E, 25°S-45°S. The fishing season for Taiwanese SBT fishery in the southern central Indian Ocean is from March to September, and the fishing season in the southwest Indian Ocean is from October to February of following year. It was observed that the fishing efforts and SBT catches were mainly made in Areas 2, 14 and 9 in the second and the third quarters. The fishing efforts deployed in Area 9 are mainly from the fishing vessels targeting oilfish or escolar with SBT bycatch in the fourth quarter and the first quarter of the following year.