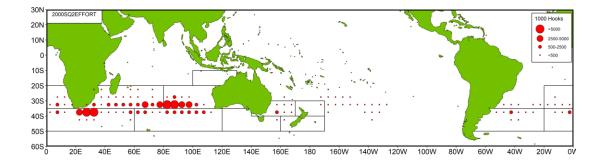

Taiwanese SBT fishing vessels seasonally targeting SBT mainly operate in the

waters of 20°S - 40°S in the Indian Ocean and the areas adjacent to the Atlantic Ocean. The distributions of fishing efforts and SBT catch in number are shown in Figure 5 to Figure 8. There are two major fishing grounds in general with one in the southern central Indian Ocean around 50°E-105°E, 20°S-40°S, and the other one in the high seas area off South Africa around 20°E-50°E, 25°S-45°S. The fishing season for Taiwanese SBT fishery in the southern central Indian Ocean is from March to September, and the fishing season in the southwest Indian Ocean is from October to February of following year. It was observed that the fishing efforts and SBT catches were mainly made in Areas 2, 14 and 9 in the second and the third quarters. The fishing efforts deployed in Area 9 are mainly from the fishing vessels targeting oilfish or escolar with SBT bycatch in the fourth quarter and the first quarter of the following year.

It was noted that catches were mainly made in Areas 2 and 14 (Table 2), but it was noted there were significant fishing efforts deployed in Area 9 for oilfish or escolar (Table 3). The area-specific and monthly nominal CPUE in recent 5 years are provided in Table 4 and Figure 2. It was observed that the nominal CPUEs in Area 2 were generally higher than those in other areas.