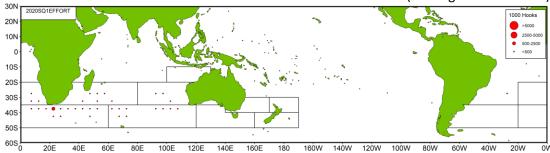

The area-specific and monthly catches and fishing efforts of Taiwanese SBT longline fishing vessels in recent 5 years (2017-2021) are provided in Tables 2 and 3. It is observed that most of fishing efforts and catch were made in major Areas, and it should be noted that the fishing efforts made in Area 9 were mainly from the fishing vessels targeting oilfish or escolar in the Indian Ocean, and the fishing efforts made in Area 15 were mainly from fishing vessels targeting albacore with by-catch of SBT.

It was noted that catches were mainly made in Areas 2 and 14 (Table 2), but it was noted there were significant fishing efforts deployed in Area 9 for oilfish or escolar (Table 3). The area-specific and monthly nominal CPUE in recent 5 years are provided in Table 4 and Figure 2. It was observed that the nominal CPUEs in Area 2 were generally higher than those in other areas.

Taiwanese SBT fishing vessels seasonally targeting SBT mainly operate in the

waters of 20°S - 40°S in the Indian Ocean and the areas adjacent to the Atlantic Ocean. The distributions of fishing efforts and SBT catch in number are shown in Figure 5 to Figure 8. There are two major fishing grounds in general with one in the southern central Indian Ocean around 50°E-105°E, 20°S-40°S, and the other one in the high seas area off South Africa around 20°E-50°E, 25°S-45°S. The fishing season for Taiwanese SBT fishery in the southern central Indian Ocean is from March to September, and the fishing season in the southwest Indian Ocean is from October to February of following year. It was observed that the fishing efforts and SBT catches were mainly made in Areas 2, 14 and 9 in the second and the third quarters. The fishing efforts deployed in Area 9 are mainly from the fishing vessels targeting oilfish or escolar with SBT bycatch in the fourth quarter and the first quarter of the following year.