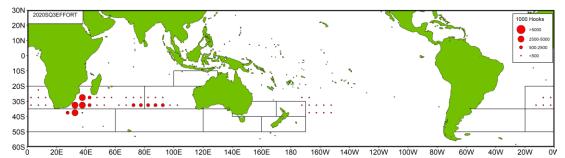

The area-specific and monthly catches and fishing efforts of Taiwanese SBT longline fishing vessels in recent 5 years (2017-2021) are provided in Tables 2 and 3. It is observed that most of fishing efforts and catch were made in major Areas, and it should be noted that the fishing efforts made in Area 9 were mainly from the fishing vessels targeting oilfish or escolar in the Indian Ocean, and the fishing efforts made in Area 15 were mainly from fishing vessels targeting albacore with by-catch of SBT.

It was noted that catches were mainly made in Areas 2 and 14 (Table 2), but it was noted there were significant fishing efforts deployed in Area 9 for oilfish or escolar (Table 3). The area-specific and monthly nominal CPUE in recent 5 years are provided in Table 4 and Figure 2. It was observed that the nominal CPUEs in Area 2 were generally higher than those in other areas.

Taiwanese SBT fishing vessels seasonally targeting SBT mainly operate in the

waters of 20°S - 40°S in the Indian Ocean and the areas adjacent to the Atlantic Ocean. The distributions of fishing efforts and SBT catch in number are shown in Figure 5 to Figure 8. There are two major fishing grounds in general with one in the southern central Indian Ocean around 50°E-105°E, 20°S-40°S, and the other one in the high seas area off South Africa around 20°E-50°E, 25°S-45°S. The fishing season for Taiwanese SBT fishery in the southern central Indian Ocean is from March to September, and the fishing season in the southwest Indian Ocean is from October to February of following year. It was observed that the fishing efforts and SBT catches were mainly made in Areas 2, 14 and 9 in the second and the third quarters. The fishing efforts deployed in Area 9 are mainly from the fishing vessels targeting oilfish or escolar with SBT bycatch in the fourth quarter and the first quarter of the following year.