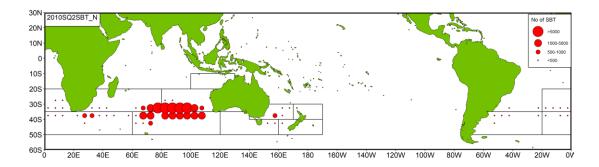

Taiwanese SBT fishing vessels seasonally targeting SBT mainly operate in the

waters of 20°S - 40°S in the Indian Ocean and the areas adjacent to the Atlantic Ocean. The distributions of fishing efforts and SBT catch in number are shown in Figure 5 to Figure 8. There are two major fishing grounds in general with one in the southern central Indian Ocean around 50°E-105°E, 20°S-40°S, and the other one in the high seas area off South Africa around 20°E-50°E, 25°S-45°S. The fishing season for Taiwanese SBT fishery in the southern central Indian Ocean is from March to September, and the fishing season in the southwest Indian Ocean is from October to February of following year. It was observed that the fishing efforts and SBT catches were mainly made in Areas 2, 14 and 9 in the second and the third quarters. The fishing efforts deployed in Area 9 are mainly from the fishing vessels targeting oilfish or escolar with SBT bycatch in the fourth quarter and the first quarter of the following year.