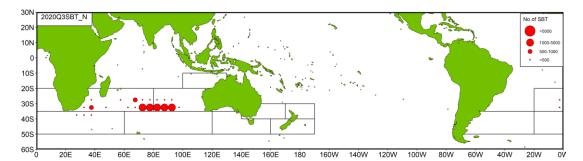

Taiwanese SBT fishing vessels seasonally targeting SBT mainly operate in the

waters of 20°S - 40°S in the Indian Ocean and the areas adjacent to the Atlantic Ocean. The distributions of fishing efforts and SBT catch in number are shown in Figure 5 to Figure 8. There are two major fishing grounds in general with one in the southern central Indian Ocean around 50°E-105°E, 20°S-40°S, and the other one in the high seas area off South Africa around 20°E-50°E, 25°S-45°S. The fishing season for Taiwanese SBT fishery in the southern central Indian Ocean is from March to September, and the fishing season in the southwest Indian Ocean is from October to February of following year. It was observed that the fishing efforts and SBT catches were mainly made in Areas 2, 14 and 9 in the second and the third quarters. The fishing efforts deployed in Area 9 are mainly from the fishing vessels targeting oilfish or escolar with SBT bycatch in the fourth quarter and the first quarter of the following year.