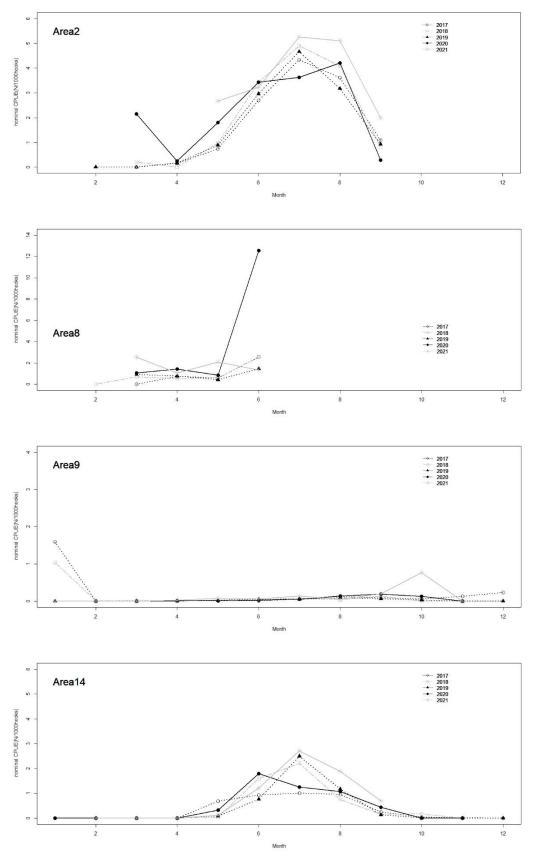

Taiwanese SBT fishing vessels seasonally targeting SBT mainly operate in the

waters of 20°S - 40°S in the Indian Ocean and the areas adjacent to the Atlantic Ocean. The distributions of fishing efforts and SBT catch in number are shown in Figure 5 to Figure 8. There are two major fishing grounds in general with one in the southern central Indian Ocean around 50°E-105°E, 20°S-40°S, and the other one in the high seas area off South Africa around 20°E-50°E, 25°S-45°S. The fishing season for Taiwanese SBT fishery in the southern central Indian Ocean is from March to September, and the fishing season in the southwest Indian Ocean is from October to February of following year. It was observed that the fishing efforts and SBT catches were mainly made in Areas 2, 14 and 9 in the second and the third quarters. The fishing efforts deployed in Area 9 are mainly from the fishing vessels targeting oilfish or escolar with SBT bycatch in the fourth quarter and the first quarter of the following year.