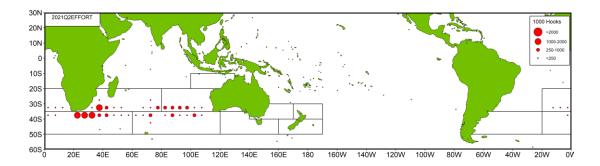

The area-specific and monthly catches and fishing efforts of Taiwanese SBT longline fishing vessels in recent 5 years (2017-2021) are provided in Tables 2 and 3. It is observed that most of fishing efforts and catch were made in major Areas, and it should be noted that the fishing efforts made in Area 9 were mainly from the fishing vessels targeting oilfish or escolar in the Indian Ocean, and the fishing efforts made in Area 15 were mainly from fishing vessels targeting albacore with by-catch of SBT.

Taiwanese SBT fishing vessels seasonally targeting SBT mainly operate in the

waters of 20°S - 40°S in the Indian Ocean and the areas adjacent to the Atlantic Ocean. The distributions of fishing efforts and SBT catch in number are shown in Figure 5 to Figure 8. There are two major fishing grounds in general with one in the southern central Indian Ocean around 50°E-105°E, 20°S-40°S, and the other one in the high seas area off South Africa around 20°E-50°E, 25°S-45°S. The fishing season for Taiwanese SBT fishery in the southern central Indian Ocean is from March to September, and the fishing season in the southwest Indian Ocean is from October to February of following year. It was observed that the fishing efforts and SBT catches were mainly made in Areas 2, 14 and 9 in the second and the third quarters. The fishing efforts deployed in Area 9 are mainly from the fishing vessels targeting oilfish or escolar with SBT bycatch in the fourth quarter and the first quarter of the following year.