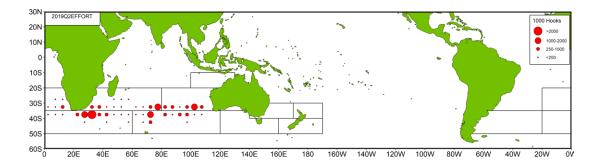

The area-specific and monthly catches and fishing efforts of Taiwanese SBT longline fishing vessels in recent 5 years (2017-2021) are provided in Tables 2 and 3. It is observed that most of fishing efforts and catch were made in major Areas, and it should be noted that the fishing efforts made in Area 9 were mainly from the fishing vessels targeting oilfish or escolar in the Indian Ocean, and the fishing efforts made in Area 15 were mainly from fishing vessels targeting albacore with by-catch of SBT.

It was noted that catches were mainly made in Areas 2 and 14 (Table 2), but it was noted there were significant fishing efforts deployed in Area 9 for oilfish or escolar (Table 3). The area-specific and monthly nominal CPUE in recent 5 years are provided in Table 4 and Figure 2. It was observed that the nominal CPUEs in Area 2 were generally higher than those in other areas.

Taiwanese SBT fishing vessels seasonally targeting SBT mainly operate in the

waters of 20°S - 40°S in the Indian Ocean and the areas adjacent to the Atlantic Ocean. The distributions of fishing efforts and SBT catch in number are shown in Figure 5 to Figure 8. There are two major fishing grounds in general with one in the southern central Indian Ocean around 50°E-105°E, 20°S-40°S, and the other one in the high seas area off South Africa around 20°E-50°E, 25°S-45°S. The fishing season for Taiwanese SBT fishery in the southern central Indian Ocean is from March to September, and the fishing season in the southwest Indian Ocean is from October to February of following year. It was observed that the fishing efforts and SBT catches were mainly made in Areas 2, 14 and 9 in the second and the third quarters. The fishing efforts deployed in Area 9 are mainly from the fishing vessels targeting oilfish or escolar with SBT bycatch in the fourth quarter and the first quarter of the following year.