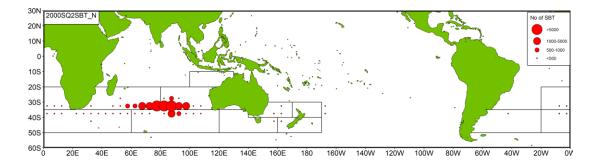

Taiwanese SBT fishing vessels seasonally targeting SBT mainly operate in the

waters of 20°S - 40°S in the Indian Ocean and the areas adjacent to the Atlantic Ocean. The distributions of fishing efforts and SBT catch in number are shown in Figure 5 to Figure 8. There are two major fishing grounds in general with one in the southern central Indian Ocean around 50°E-105°E, 20°S-40°S, and the other one in the high seas area off South Africa around 20°E-50°E, 25°S-45°S. The fishing season for Taiwanese SBT fishery in the southern central Indian Ocean is from March to September, and the fishing season in the southwest Indian Ocean is from October to February of following year. It was observed that the fishing efforts and SBT catches were mainly made in Areas 2, 14 and 9 in the second and the third quarters. The fishing efforts deployed in Area 9 are mainly from the fishing vessels targeting oilfish or escolar with SBT bycatch in the fourth quarter and the first quarter of the following year.