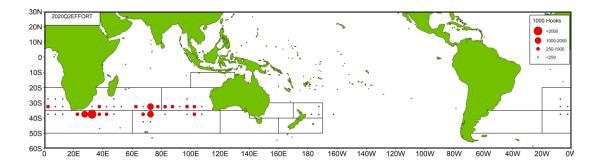

Taiwanese SBT fishing vessels seasonally targeting SBT mainly operate in the

waters of 20°S - 40°S in the Indian Ocean and the areas adjacent to the Atlantic Ocean. The distributions of fishing efforts and SBT catch in number are shown in Figure 5 to Figure 8. There are two major fishing grounds in general with one in the southern central Indian Ocean around 50°E-105°E, 20°S-40°S, and the other one in the high seas area off South Africa around 20°E-50°E, 25°S-45°S. The fishing season for Taiwanese SBT fishery in the southern central Indian Ocean is from March to September, and the fishing season in the southwest Indian Ocean is from October to February of following year. It was observed that the fishing efforts and SBT catches were mainly made in Areas 2, 14 and 9 in the second and the third quarters. The fishing efforts deployed in Area 9 are mainly from the fishing vessels targeting oilfish or escolar with SBT bycatch in the fourth quarter and the first quarter of the following year.