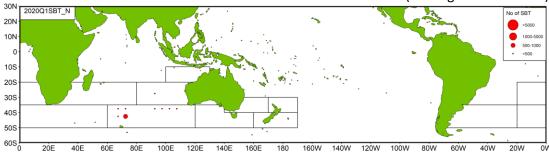

Taiwanese SBT fishing vessels seasonally targeting SBT mainly operate in the

waters of 20°S - 40°S in the Indian Ocean and the areas adjacent to the Atlantic Ocean. The distributions of fishing efforts and SBT catch in number are shown in Figure 5 to Figure 8. There are two major fishing grounds in general with one in the southern central Indian Ocean around 50°E-105°E, 20°S-40°S, and the other one in the high seas area off South Africa around 20°E-50°E, 25°S-45°S. The fishing season for Taiwanese SBT fishery in the southern central Indian Ocean is from March to September, and the fishing season in the southwest Indian Ocean is from October to February of following year. It was observed that the fishing efforts and SBT catches were mainly made in Areas 2, 14 and 9 in the second and the third quarters. The fishing efforts deployed in Area 9 are mainly from the fishing vessels targeting oilfish or escolar with SBT bycatch in the fourth quarter and the first quarter of the following year.