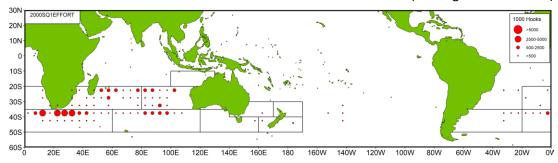

Taiwanese SBT fishing vessels seasonally targeting SBT mainly operate in the

waters of 20°S - 40°S in the Indian Ocean and the areas adjacent to the Atlantic Ocean. The distributions of fishing efforts and SBT catch in number are shown in Figure 5 to Figure 8. There are two major fishing grounds in general with one in the southern central Indian Ocean around 50°E-105°E, 20°S-40°S, and the other one in the high seas area off South Africa around 20°E-50°E, 25°S-45°S. The fishing season for Taiwanese SBT fishery in the southern central Indian Ocean is from March to September, and the fishing season in the southwest Indian Ocean is from October to February of following year. It was observed that the fishing efforts and SBT catches were mainly made in Areas 2, 14 and 9 in the second and the third quarters. The fishing efforts deployed in Area 9 are mainly from the fishing vessels targeting oilfish or escolar with SBT bycatch in the fourth quarter and the first quarter of the following year.

It was noted that catches were mainly made in Areas 2 and 14 (Table 2), but it was noted there were significant fishing efforts deployed in Area 9 for oilfish or escolar (Table 3). The area-specific and monthly nominal CPUE in recent 5 years are provided in Table 4 and Figure 2. It was observed that the nominal CPUEs in Area 2 were generally higher than those in other areas.