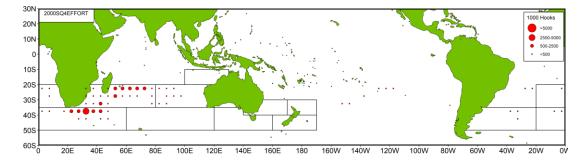

Taiwanese SBT fishing vessels seasonally targeting SBT mainly operate in the

waters of 20°S - 40°S in the Indian Ocean and the areas adjacent to the Atlantic Ocean. The distributions of fishing efforts and SBT catch in number are shown in Figure 5 to Figure 8. There are two major fishing grounds in general with one in the southern central Indian Ocean around 50°E-105°E, 20°S-40°S, and the other one in the high seas area off South Africa around 20°E-50°E, 25°S-45°S. The fishing season for Taiwanese SBT fishery in the southern central Indian Ocean is from March to September, and the fishing season in the southwest Indian Ocean is from October to February of following year. It was observed that the fishing efforts and SBT catches were mainly made in Areas 2, 14 and 9 in the second and the third quarters. The fishing efforts deployed in Area 9 are mainly from the fishing vessels targeting oilfish or escolar with SBT bycatch in the fourth quarter and the first quarter of the following year.

It was noted that catches were mainly made in Areas 2 and 14 (Table 2), but it was noted there were significant fishing efforts deployed in Area 9 for oilfish or escolar (Table 3). The area-specific and monthly nominal CPUE in recent 5 years are provided in Table 4 and Figure 2. It was observed that the nominal CPUEs in Area 2 were generally higher than those in other areas.