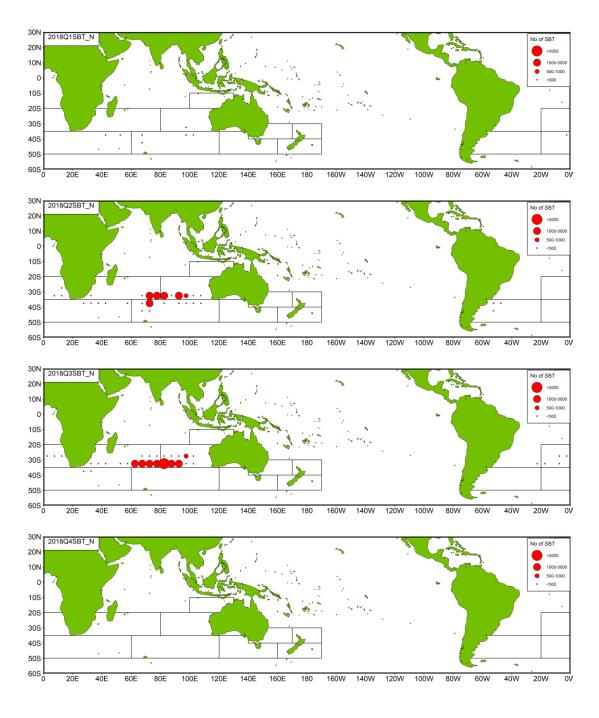

The area-specific and monthly catches and fishing efforts of Taiwanese SBT longline fishing vessels in recent 5 years (2017-2021) are provided in Tables 2 and 3. It is observed that most of fishing efforts and catch were made in major Areas, and it should be noted that the fishing efforts made in Area 9 were mainly from the fishing vessels targeting oilfish or escolar in the Indian Ocean, and the fishing efforts made in Area 15 were mainly from fishing vessels targeting albacore with by-catch of SBT.

It was noted that catches were mainly made in Areas 2 and 14 (Table 2), but it was noted there were significant fishing efforts deployed in Area 9 for oilfish or escolar (Table 3). The area-specific and monthly nominal CPUE in recent 5 years are provided in Table 4 and Figure 2. It was observed that the nominal CPUEs in Area 2 were generally higher than those in other areas.

Taiwanese SBT fishing vessels seasonally targeting SBT mainly operate in the

waters of 20°S - 40°S in the Indian Ocean and the areas adjacent to the Atlantic Ocean. The distributions of fishing efforts and SBT catch in number are shown in Figure 5 to Figure 8. There are two major fishing grounds in general with one in the southern central Indian Ocean around 50°E-105°E, 20°S-40°S, and the other one in the high seas area off South Africa around 20°E-50°E, 25°S-45°S. The fishing season for Taiwanese SBT fishery in the southern central Indian Ocean is from March to September, and the fishing season in the southwest Indian Ocean is from October to February of following year. It was observed that the fishing efforts and SBT catches were mainly made in Areas 2, 14 and 9 in the second and the third quarters. The fishing efforts deployed in Area 9 are mainly from the fishing vessels targeting oilfish or escolar with SBT bycatch in the fourth quarter and the first quarter of the following year.