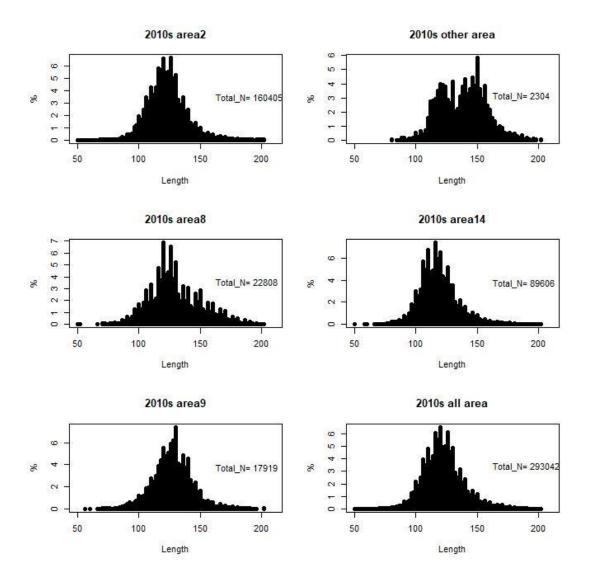

#### 4. Size composition

Before 2002, SBT fishing vessels were required to report their operation position, weights of SBT catches on weekly basis, afterwards they were requested to report the length of individual SBT catch between 2002 to 2009. With the implementation of catch

2

documentation scheme (CDS) in 2010, the length and weight of all individual SBT catch are collected through CDS scheme.

The annual area-specific size compositions are shown in Figure 3 and Figure 4. It was observed that the size composition mainly concentrated at the range of 110 cm to 125 cm among all areas of 2010s. However, the mode at 150 cm was observed in other areas with less number of catches comparing with that of the major Areas (Figure 3).