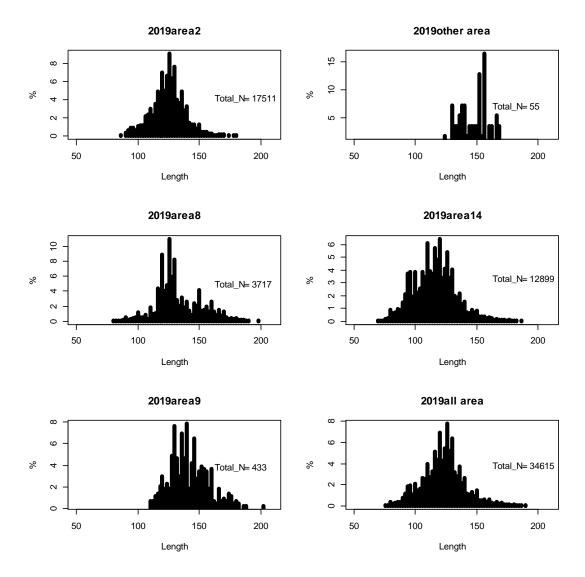

2

documentation scheme (CDS) in 2010, the length and weight of all individual SBT catch are collected through CDS scheme.

The annual area-specific size compositions are shown in Figure 3 and Figure 4. It was observed that the size composition mainly concentrated at the range of 110 cm to 125 cm among all areas of 2010s. However, the mode at 150 cm was observed in other areas with less number of catches comparing with that of the major Areas (Figure 3).

In recent 5 years (2017-2021), the size composition generally concentrated at the range of 116 cm to 126 cm among all areas (Figure 4) with modes at 116 cm in 2021.