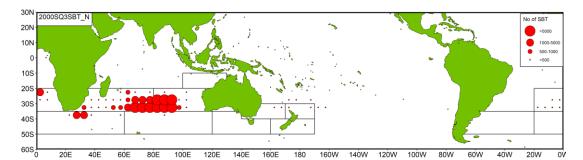

Taiwanese SBT fishing vessels seasonally targeting SBT mainly operate in the

waters of 20°S - 40°S in the Indian Ocean and the areas adjacent to the Atlantic Ocean. The distributions of fishing efforts and SBT catch in number are shown in Figure 5 to Figure 8. There are two major fishing grounds in general with one in the southern central Indian Ocean around 50°E-105°E, 20°S-40°S, and the other one in the high seas area off South Africa around 20°E-50°E, 25°S-45°S. The fishing season for Taiwanese SBT fishery in the southern central Indian Ocean is from March to September, and the fishing season in the southwest Indian Ocean is from October to February of following year. It was observed that the fishing efforts and SBT catches were mainly made in Areas 2, 14 and 9 in the second and the third quarters. The fishing efforts deployed in Area 9 are mainly from the fishing vessels targeting oilfish or escolar with SBT bycatch in the fourth quarter and the first quarter of the following year.