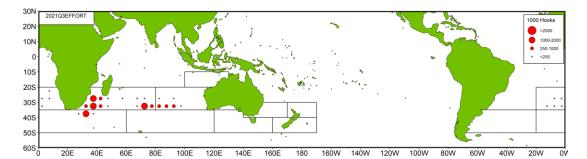

The area-specific and monthly catches and fishing efforts of Taiwanese SBT longline fishing vessels in recent 5 years (2017-2021) are provided in Tables 2 and 3. It is observed that most of fishing efforts and catch were made in major Areas, and it should be noted that the fishing efforts made in Area 9 were mainly from the fishing vessels targeting oilfish or escolar in the Indian Ocean, and the fishing efforts made in Area 15 were mainly from fishing vessels targeting albacore with by-catch of SBT.

Taiwanese SBT fishing vessels seasonally targeting SBT mainly operate in the

waters of 20°S - 40°S in the Indian Ocean and the areas adjacent to the Atlantic Ocean. The distributions of fishing efforts and SBT catch in number are shown in Figure 5 to Figure 8. There are two major fishing grounds in general with one in the southern central Indian Ocean around 50°E-105°E, 20°S-40°S, and the other one in the high seas area off South Africa around 20°E-50°E, 25°S-45°S. The fishing season for Taiwanese SBT fishery in the southern central Indian Ocean is from March to September, and the fishing season in the southwest Indian Ocean is from October to February of following year. It was observed that the fishing efforts and SBT catches were mainly made in Areas 2, 14 and 9 in the second and the third quarters. The fishing efforts deployed in Area 9 are mainly from the fishing vessels targeting oilfish or escolar with SBT bycatch in the fourth quarter and the first quarter of the following year.