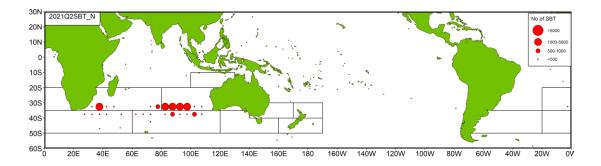

Taiwanese SBT fishing vessels seasonally targeting SBT mainly operate in the

waters of 20°S - 40°S in the Indian Ocean and the areas adjacent to the Atlantic Ocean. The distributions of fishing efforts and SBT catch in number are shown in Figure 5 to Figure 8. There are two major fishing grounds in general with one in the southern central Indian Ocean around 50°E-105°E, 20°S-40°S, and the other one in the high seas area off South Africa around 20°E-50°E, 25°S-45°S. The fishing season for Taiwanese SBT fishery in the southern central Indian Ocean is from March to September, and the fishing season in the southwest Indian Ocean is from October to February of following year. It was observed that the fishing efforts and SBT catches were mainly made in Areas 2, 14 and 9 in the second and the third quarters. The fishing efforts deployed in Area 9 are mainly from the fishing vessels targeting oilfish or escolar with SBT bycatch in the fourth quarter and the first quarter of the following year.