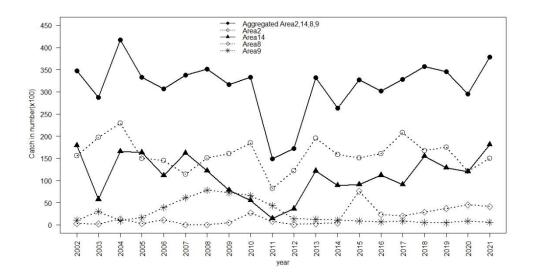

The annual catches of SBT ranged from 494 to 1,298 tons between 2002 and 2021 (Table 1) with the highest catch in number and weight in 2004. The catch declined significantly to 533 tons in 2011 for the shared quota of 2010 and 2011, which had been mostly used in 2010 and less fishing vessels engaged in SBT in 2011. The low catch in 2012 was due to better catch rate in tropical area, so most of fishing vessels remained in tropical areas to target bigeye tuna instead of fishing for SBT. The annual catches of SBT resumed in 2013 for returning of fishing vessels for SBT out of poor revenue of

harvesting tropical tuna.

Figure 1 shows the variation of annual catches in number between 2002 and 2021. Most of the catches were made in Area 2 and 14. The aggregated number of SBT, which were caught in major Areas fluctuated between 28,000 and 41,000 during 2002-2010. After that, the total number declined rapidly in the following two years (2011-2012) and resumed to the level of 26,000-37,000 from 2013 to 2021.

The fishing efforts of 2002 and 2003 shown in Table 1 were aggregated all fishing efforts made by SBT fishing vessels, including the fishing efforts deployed in the tropical areas for bigeye tuna. Since 2004, only the fishing efforts of SBT vessels operated in the area south 20°S were included as fishing efforts for SBT.