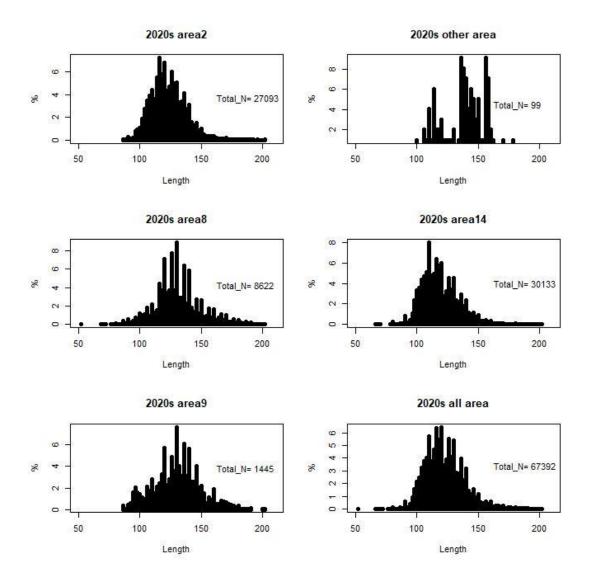

#### 4. Size composition

Before 2002, SBT fishing vessels were required to report their operation position, weights of SBT catches on weekly basis, afterwards they were requested to report the length of individual SBT catch between 2002 to 2009. With the implementation of catch

2

documentation scheme (CDS) in 2010, the length and weight of all individual SBT catch are collected through CDS scheme.

The annual area-specific size compositions are shown in Figure 3 and Figure 4. It was observed that the size composition mainly concentrated at the range of 110 cm to 125 cm among all areas of 2010s. However, the mode at 150 cm was observed in other areas with less number of catches comparing with that of the major Areas (Figure 3).

In recent 5 years (2017-2021), the size composition generally concentrated at the range of 116 cm to 126 cm among all areas (Figure 4) with modes at 116 cm in 2021.