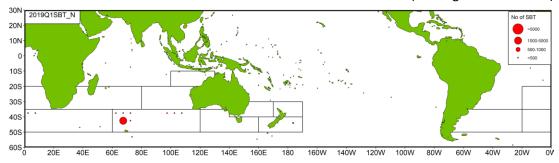

Taiwanese SBT fishing vessels seasonally targeting SBT mainly operate in the

waters of 20°S - 40°S in the Indian Ocean and the areas adjacent to the Atlantic Ocean. The distributions of fishing efforts and SBT catch in number are shown in Figure 5 to Figure 8. There are two major fishing grounds in general with one in the southern central Indian Ocean around 50°E-105°E, 20°S-40°S, and the other one in the high seas area off South Africa around 20°E-50°E, 25°S-45°S. The fishing season for Taiwanese SBT fishery in the southern central Indian Ocean is from March to September, and the fishing season in the southwest Indian Ocean is from October to February of following year. It was observed that the fishing efforts and SBT catches were mainly made in Areas 2, 14 and 9 in the second and the third quarters. The fishing efforts deployed in Area 9 are mainly from the fishing vessels targeting oilfish or escolar with SBT bycatch in the fourth quarter and the first quarter of the following year.