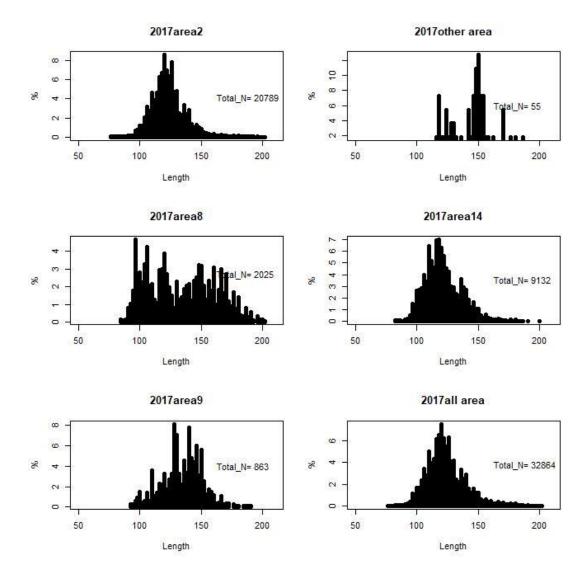

In recent 5 years (2017-2021), the size composition generally concentrated at the range of 116 cm to 126 cm among all areas (Figure 4) with modes at 116 cm in 2021.