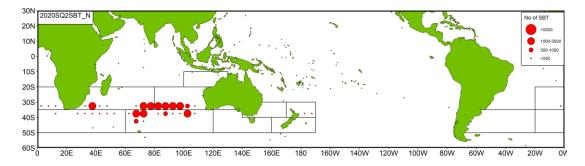

Taiwanese SBT fishing vessels seasonally targeting SBT mainly operate in the

waters of 20°S - 40°S in the Indian Ocean and the areas adjacent to the Atlantic Ocean. The distributions of fishing efforts and SBT catch in number are shown in Figure 5 to Figure 8. There are two major fishing grounds in general with one in the southern central Indian Ocean around 50°E-105°E, 20°S-40°S, and the other one in the high seas area off South Africa around 20°E-50°E, 25°S-45°S. The fishing season for Taiwanese SBT fishery in the southern central Indian Ocean is from March to September, and the fishing season in the southwest Indian Ocean is from October to February of following year. It was observed that the fishing efforts and SBT catches were mainly made in Areas 2, 14 and 9 in the second and the third quarters. The fishing efforts deployed in Area 9 are mainly from the fishing vessels targeting oilfish or escolar with SBT bycatch in the fourth quarter and the first quarter of the following year.

The area-specific and monthly catches and fishing efforts of Taiwanese SBT longline fishing vessels in recent 5 years (2017-2021) are provided in Tables 2 and 3. It is observed that most of fishing efforts and catch were made in major Areas, and it should be noted that the fishing efforts made in Area 9 were mainly from the fishing vessels targeting oilfish or escolar in the Indian Ocean, and the fishing efforts made in Area 15 were mainly from fishing vessels targeting albacore with by-catch of SBT.