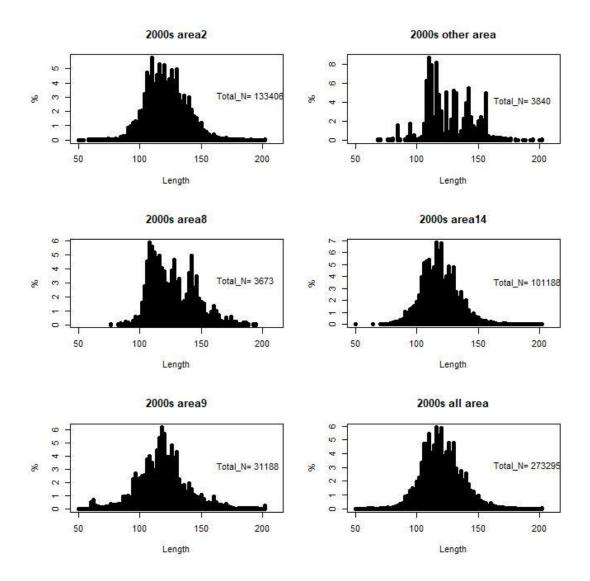

#### 4. Size composition

Before 2002, SBT fishing vessels were required to report their operation position, weights of SBT catches on weekly basis, afterwards they were requested to report the length of individual SBT catch between 2002 to 2009. With the implementation of catch

2

documentation scheme (CDS) in 2010, the length and weight of all individual SBT catch are collected through CDS scheme.

The annual area-specific size compositions are shown in Figure 3 and Figure 4. It was observed that the size composition mainly concentrated at the range of 110 cm to 125 cm among all areas of 2010s. However, the mode at 150 cm was observed in other areas with less number of catches comparing with that of the major Areas (Figure 3).