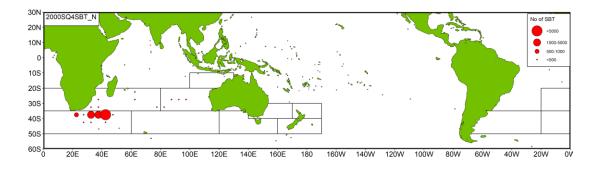

Taiwanese SBT fishing vessels seasonally targeting SBT mainly operate in the

waters of 20°S - 40°S in the Indian Ocean and the areas adjacent to the Atlantic Ocean. The distributions of fishing efforts and SBT catch in number are shown in Figure 5 to Figure 8. There are two major fishing grounds in general with one in the southern central Indian Ocean around 50°E-105°E, 20°S-40°S, and the other one in the high seas area off South Africa around 20°E-50°E, 25°S-45°S. The fishing season for Taiwanese SBT fishery in the southern central Indian Ocean is from March to September, and the fishing season in the southwest Indian Ocean is from October to February of following year. It was observed that the fishing efforts and SBT catches were mainly made in Areas 2, 14 and 9 in the second and the third quarters. The fishing efforts deployed in Area 9 are mainly from the fishing vessels targeting oilfish or escolar with SBT bycatch in the fourth quarter and the first quarter of the following year.