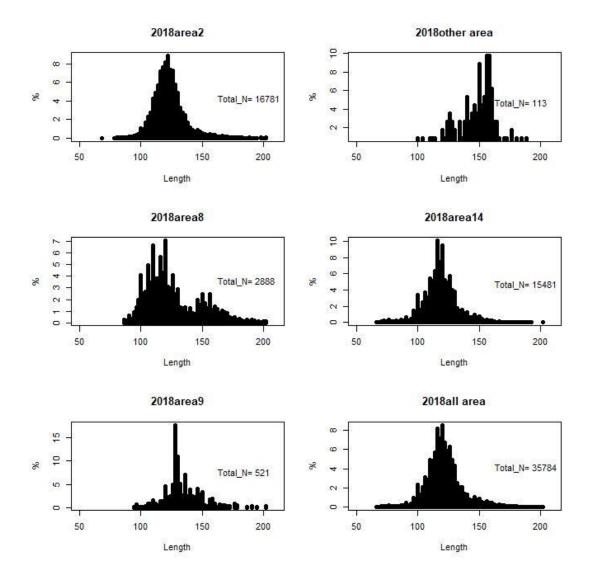

2

documentation scheme (CDS) in 2010, the length and weight of all individual SBT catch are collected through CDS scheme.

The annual area-specific size compositions are shown in Figure 3 and Figure 4. It was observed that the size composition mainly concentrated at the range of 110 cm to 125 cm among all areas of 2010s. However, the mode at 150 cm was observed in other areas with less number of catches comparing with that of the major Areas (Figure 3).

In recent 5 years (2017-2021), the size composition generally concentrated at the range of 116 cm to 126 cm among all areas (Figure 4) with modes at 116 cm in 2021.