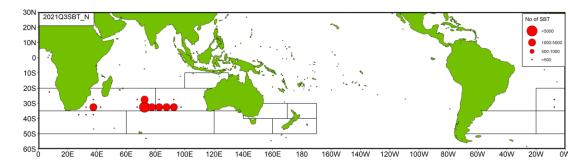

Taiwanese SBT fishing vessels seasonally targeting SBT mainly operate in the

waters of 20°S - 40°S in the Indian Ocean and the areas adjacent to the Atlantic Ocean. The distributions of fishing efforts and SBT catch in number are shown in Figure 5 to Figure 8. There are two major fishing grounds in general with one in the southern central Indian Ocean around 50°E-105°E, 20°S-40°S, and the other one in the high seas area off South Africa around 20°E-50°E, 25°S-45°S. The fishing season for Taiwanese SBT fishery in the southern central Indian Ocean is from March to September, and the fishing season in the southwest Indian Ocean is from October to February of following year. It was observed that the fishing efforts and SBT catches were mainly made in Areas 2, 14 and 9 in the second and the third quarters. The fishing efforts deployed in Area 9 are mainly from the fishing vessels targeting oilfish or escolar with SBT bycatch in the fourth quarter and the first quarter of the following year.