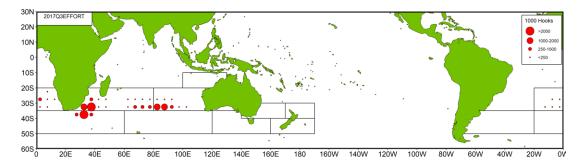

The area-specific and monthly catches and fishing efforts of Taiwanese SBT longline fishing vessels in recent 5 years (2017-2021) are provided in Tables 2 and 3. It is observed that most of fishing efforts and catch were made in major Areas, and it should be noted that the fishing efforts made in Area 9 were mainly from the fishing vessels targeting oilfish or escolar in the Indian Ocean, and the fishing efforts made in Area 15 were mainly from fishing vessels targeting albacore with by-catch of SBT.

It was noted that catches were mainly made in Areas 2 and 14 (Table 2), but it was noted there were significant fishing efforts deployed in Area 9 for oilfish or escolar (Table 3). The area-specific and monthly nominal CPUE in recent 5 years are provided in Table 4 and Figure 2. It was observed that the nominal CPUEs in Area 2 were generally higher than those in other areas.

Taiwanese SBT fishing vessels seasonally targeting SBT mainly operate in the

waters of 20°S - 40°S in the Indian Ocean and the areas adjacent to the Atlantic Ocean. The distributions of fishing efforts and SBT catch in number are shown in Figure 5 to Figure 8. There are two major fishing grounds in general with one in the southern central Indian Ocean around 50°E-105°E, 20°S-40°S, and the other one in the high seas area off South Africa around 20°E-50°E, 25°S-45°S. The fishing season for Taiwanese SBT fishery in the southern central Indian Ocean is from March to September, and the fishing season in the southwest Indian Ocean is from October to February of following year. It was observed that the fishing efforts and SBT catches were mainly made in Areas 2, 14 and 9 in the second and the third quarters. The fishing efforts deployed in Area 9 are mainly from the fishing vessels targeting oilfish or escolar with SBT bycatch in the fourth quarter and the first quarter of the following year.