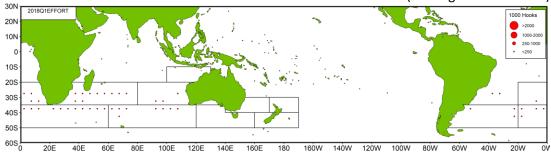

The area-specific and monthly catches and fishing efforts of Taiwanese SBT longline fishing vessels in recent 5 years (2017-2021) are provided in Tables 2 and 3. It is observed that most of fishing efforts and catch were made in major Areas, and it should be noted that the fishing efforts made in Area 9 were mainly from the fishing vessels targeting oilfish or escolar in the Indian Ocean, and the fishing efforts made in Area 15 were mainly from fishing vessels targeting albacore with by-catch of SBT.

It was noted that catches were mainly made in Areas 2 and 14 (Table 2), but it was noted there were significant fishing efforts deployed in Area 9 for oilfish or escolar (Table 3). The area-specific and monthly nominal CPUE in recent 5 years are provided in Table 4 and Figure 2. It was observed that the nominal CPUEs in Area 2 were generally higher than those in other areas.

Taiwanese SBT fishing vessels seasonally targeting SBT mainly operate in the

waters of 20°S - 40°S in the Indian Ocean and the areas adjacent to the Atlantic Ocean. The distributions of fishing efforts and SBT catch in number are shown in Figure 5 to Figure 8. There are two major fishing grounds in general with one in the southern central Indian Ocean around 50°E-105°E, 20°S-40°S, and the other one in the high seas area off South Africa around 20°E-50°E, 25°S-45°S. The fishing season for Taiwanese SBT fishery in the southern central Indian Ocean is from March to September, and the fishing season in the southwest Indian Ocean is from October to February of following year. It was observed that the fishing efforts and SBT catches were mainly made in Areas 2, 14 and 9 in the second and the third quarters. The fishing efforts deployed in Area 9 are mainly from the fishing vessels targeting oilfish or escolar with SBT bycatch in the fourth quarter and the first quarter of the following year.