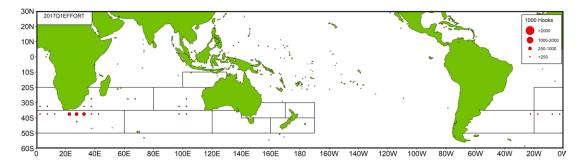

The area-specific and monthly catches and fishing efforts of Taiwanese SBT longline fishing vessels in recent 5 years (2017-2021) are provided in Tables 2 and 3. It is observed that most of fishing efforts and catch were made in major Areas, and it should be noted that the fishing efforts made in Area 9 were mainly from the fishing vessels targeting oilfish or escolar in the Indian Ocean, and the fishing efforts made in Area 15 were mainly from fishing vessels targeting albacore with by-catch of SBT.

It was noted that catches were mainly made in Areas 2 and 14 (Table 2), but it was noted there were significant fishing efforts deployed in Area 9 for oilfish or escolar (Table 3). The area-specific and monthly nominal CPUE in recent 5 years are provided in Table 4 and Figure 2. It was observed that the nominal CPUEs in Area 2 were generally higher than those in other areas.

Taiwanese SBT fishing vessels seasonally targeting SBT mainly operate in the

waters of 20°S - 40°S in the Indian Ocean and the areas adjacent to the Atlantic Ocean. The distributions of fishing efforts and SBT catch in number are shown in Figure 5 to Figure 8. There are two major fishing grounds in general with one in the southern central Indian Ocean around 50°E-105°E, 20°S-40°S, and the other one in the high seas area off South Africa around 20°E-50°E, 25°S-45°S. The fishing season for Taiwanese SBT fishery in the southern central Indian Ocean is from March to September, and the fishing season in the southwest Indian Ocean is from October to February of following year. It was observed that the fishing efforts and SBT catches were mainly made in Areas 2, 14 and 9 in the second and the third quarters. The fishing efforts deployed in Area 9 are mainly from the fishing vessels targeting oilfish or escolar with SBT bycatch in the fourth quarter and the first quarter of the following year.