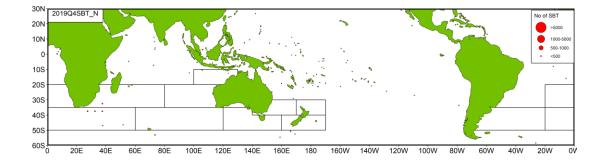

Taiwanese SBT fishing vessels seasonally targeting SBT mainly operate in the

waters of 20°S - 40°S in the Indian Ocean and the areas adjacent to the Atlantic Ocean. The distributions of fishing efforts and SBT catch in number are shown in Figure 5 to Figure 8. There are two major fishing grounds in general with one in the southern central Indian Ocean around 50°E-105°E, 20°S-40°S, and the other one in the high seas area off South Africa around 20°E-50°E, 25°S-45°S. The fishing season for Taiwanese SBT fishery in the southern central Indian Ocean is from March to September, and the fishing season in the southwest Indian Ocean is from October to February of following year. It was observed that the fishing efforts and SBT catches were mainly made in Areas 2, 14 and 9 in the second and the third quarters. The fishing efforts deployed in Area 9 are mainly from the fishing vessels targeting oilfish or escolar with SBT bycatch in the fourth quarter and the first quarter of the following year.