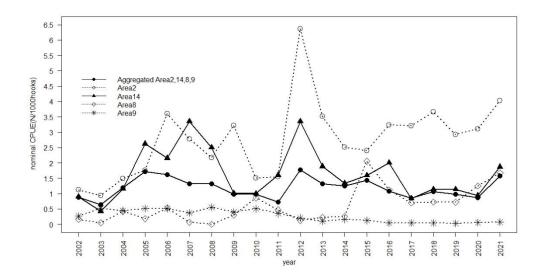

#### **3. Nominal CPUE**

The annual nominal CPUE of calendar years is shown in Table 1 and Figure 1. The nominal CPUE aggregated by the data from all areas reached the highest level in 2005, while the nominal CPUE aggregated by the data from major Areas reached the highest level in 2012.

It was noted that catches were mainly made in Areas 2 and 14 (Table 2), but it was noted there were significant fishing efforts deployed in Area 9 for oilfish or escolar (Table 3). The area-specific and monthly nominal CPUE in recent 5 years are provided in Table 4 and Figure 2. It was observed that the nominal CPUEs in Area 2 were generally higher than those in other areas.