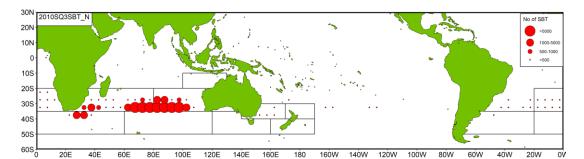

Taiwanese SBT fishing vessels seasonally targeting SBT mainly operate in the

waters of 20°S - 40°S in the Indian Ocean and the areas adjacent to the Atlantic Ocean. The distributions of fishing efforts and SBT catch in number are shown in Figure 5 to Figure 8. There are two major fishing grounds in general with one in the southern central Indian Ocean around 50°E-105°E, 20°S-40°S, and the other one in the high seas area off South Africa around 20°E-50°E, 25°S-45°S. The fishing season for Taiwanese SBT fishery in the southern central Indian Ocean is from March to September, and the fishing season in the southwest Indian Ocean is from October to February of following year. It was observed that the fishing efforts and SBT catches were mainly made in Areas 2, 14 and 9 in the second and the third quarters. The fishing efforts deployed in Area 9 are mainly from the fishing vessels targeting oilfish or escolar with SBT bycatch in the fourth quarter and the first quarter of the following year.