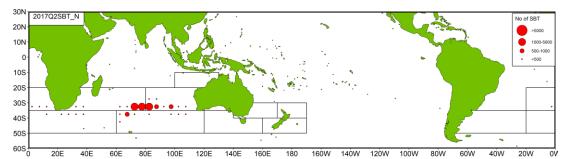

The area-specific and monthly catches and fishing efforts of Taiwanese SBT longline fishing vessels in recent 5 years (2017-2021) are provided in Tables 2 and 3. It is observed that most of fishing efforts and catch were made in major Areas, and it should be noted that the fishing efforts made in Area 9 were mainly from the fishing vessels targeting oilfish or escolar in the Indian Ocean, and the fishing efforts made in Area 15 were mainly from fishing vessels targeting albacore with by-catch of SBT.

It was noted that catches were mainly made in Areas 2 and 14 (Table 2), but it was noted there were significant fishing efforts deployed in Area 9 for oilfish or escolar (Table 3). The area-specific and monthly nominal CPUE in recent 5 years are provided in Table 4 and Figure 2. It was observed that the nominal CPUEs in Area 2 were generally higher than those in other areas.

Taiwanese SBT fishing vessels seasonally targeting SBT mainly operate in the

waters of 20°S - 40°S in the Indian Ocean and the areas adjacent to the Atlantic Ocean. The distributions of fishing efforts and SBT catch in number are shown in Figure 5 to Figure 8. There are two major fishing grounds in general with one in the southern central Indian Ocean around 50°E-105°E, 20°S-40°S, and the other one in the high seas area off South Africa around 20°E-50°E, 25°S-45°S. The fishing season for Taiwanese SBT fishery in the southern central Indian Ocean is from March to September, and the fishing season in the southwest Indian Ocean is from October to February of following year. It was observed that the fishing efforts and SBT catches were mainly made in Areas 2, 14 and 9 in the second and the third quarters. The fishing efforts deployed in Area 9 are mainly from the fishing vessels targeting oilfish or escolar with SBT bycatch in the fourth quarter and the first quarter of the following year.