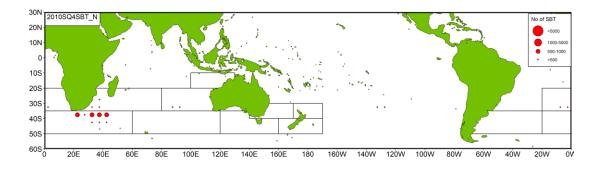

Taiwanese SBT fishing vessels seasonally targeting SBT mainly operate in the

waters of 20°S - 40°S in the Indian Ocean and the areas adjacent to the Atlantic Ocean. The distributions of fishing efforts and SBT catch in number are shown in Figure 5 to Figure 8. There are two major fishing grounds in general with one in the southern central Indian Ocean around 50°E-105°E, 20°S-40°S, and the other one in the high seas area off South Africa around 20°E-50°E, 25°S-45°S. The fishing season for Taiwanese SBT fishery in the southern central Indian Ocean is from March to September, and the fishing season in the southwest Indian Ocean is from October to February of following year. It was observed that the fishing efforts and SBT catches were mainly made in Areas 2, 14 and 9 in the second and the third quarters. The fishing efforts deployed in Area 9 are mainly from the fishing vessels targeting oilfish or escolar with SBT bycatch in the fourth quarter and the first quarter of the following year.