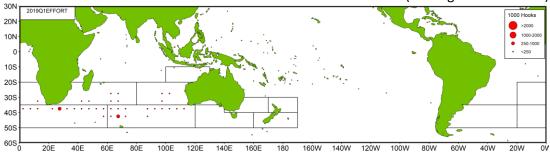

The area-specific and monthly catches and fishing efforts of Taiwanese SBT longline fishing vessels in recent 5 years (2017-2021) are provided in Tables 2 and 3. It is observed that most of fishing efforts and catch were made in major Areas, and it should be noted that the fishing efforts made in Area 9 were mainly from the fishing vessels targeting oilfish or escolar in the Indian Ocean, and the fishing efforts made in Area 15 were mainly from fishing vessels targeting albacore with by-catch of SBT.

It was noted that catches were mainly made in Areas 2 and 14 (Table 2), but it was noted there were significant fishing efforts deployed in Area 9 for oilfish or escolar (Table 3). The area-specific and monthly nominal CPUE in recent 5 years are provided in Table 4 and Figure 2. It was observed that the nominal CPUEs in Area 2 were generally higher than those in other areas.

Taiwanese SBT fishing vessels seasonally targeting SBT mainly operate in the

waters of 20°S - 40°S in the Indian Ocean and the areas adjacent to the Atlantic Ocean. The distributions of fishing efforts and SBT catch in number are shown in Figure 5 to Figure 8. There are two major fishing grounds in general with one in the southern central Indian Ocean around 50°E-105°E, 20°S-40°S, and the other one in the high seas area off South Africa around 20°E-50°E, 25°S-45°S. The fishing season for Taiwanese SBT fishery in the southern central Indian Ocean is from March to September, and the fishing season in the southwest Indian Ocean is from October to February of following year. It was observed that the fishing efforts and SBT catches were mainly made in Areas 2, 14 and 9 in the second and the third quarters. The fishing efforts deployed in Area 9 are mainly from the fishing vessels targeting oilfish or escolar with SBT bycatch in the fourth quarter and the first quarter of the following year.