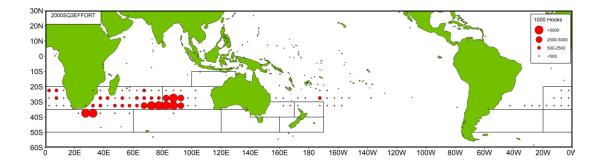

Taiwanese SBT fishing vessels seasonally targeting SBT mainly operate in the

waters of 20°S - 40°S in the Indian Ocean and the areas adjacent to the Atlantic Ocean. The distributions of fishing efforts and SBT catch in number are shown in Figure 5 to Figure 8. There are two major fishing grounds in general with one in the southern central Indian Ocean around 50°E-105°E, 20°S-40°S, and the other one in the high seas area off South Africa around 20°E-50°E, 25°S-45°S. The fishing season for Taiwanese SBT fishery in the southern central Indian Ocean is from March to September, and the fishing season in the southwest Indian Ocean is from October to February of following year. It was observed that the fishing efforts and SBT catches were mainly made in Areas 2, 14 and 9 in the second and the third quarters. The fishing efforts deployed in Area 9 are mainly from the fishing vessels targeting oilfish or escolar with SBT bycatch in the fourth quarter and the first quarter of the following year.

It was noted that catches were mainly made in Areas 2 and 14 (Table 2), but it was noted there were significant fishing efforts deployed in Area 9 for oilfish or escolar (Table 3). The area-specific and monthly nominal CPUE in recent 5 years are provided in Table 4 and Figure 2. It was observed that the nominal CPUEs in Area 2 were generally higher than those in other areas.