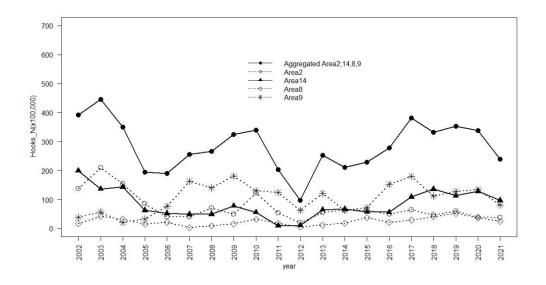

#### 2. Catch and Effort

Taiwanese SBT longline fishery mainly operates in Area 2, Area 14, Area 8 and Area 9 (here after: major Areas) seasonally. The catch and efforts by calendar year are provided in Table 1 and Figure 1.

The annual catches of SBT ranged from 494 to 1,298 tons between 2002 and 2021 (Table 1) with the highest catch in number and weight in 2004. The catch declined significantly to 533 tons in 2011 for the shared quota of 2010 and 2011, which had been mostly used in 2010 and less fishing vessels engaged in SBT in 2011. The low catch in 2012 was due to better catch rate in tropical area, so most of fishing vessels remained in tropical areas to target bigeye tuna instead of fishing for SBT. The annual catches of SBT resumed in 2013 for returning of fishing vessels for SBT out of poor revenue of