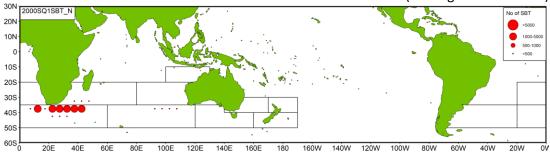

Taiwanese SBT fishing vessels seasonally targeting SBT mainly operate in the

waters of 20°S - 40°S in the Indian Ocean and the areas adjacent to the Atlantic Ocean. The distributions of fishing efforts and SBT catch in number are shown in Figure 5 to Figure 8. There are two major fishing grounds in general with one in the southern central Indian Ocean around 50°E-105°E, 20°S-40°S, and the other one in the high seas area off South Africa around 20°E-50°E, 25°S-45°S. The fishing season for Taiwanese SBT fishery in the southern central Indian Ocean is from March to September, and the fishing season in the southwest Indian Ocean is from October to February of following year. It was observed that the fishing efforts and SBT catches were mainly made in Areas 2, 14 and 9 in the second and the third quarters. The fishing efforts deployed in Area 9 are mainly from the fishing vessels targeting oilfish or escolar with SBT bycatch in the fourth quarter and the first quarter of the following year.