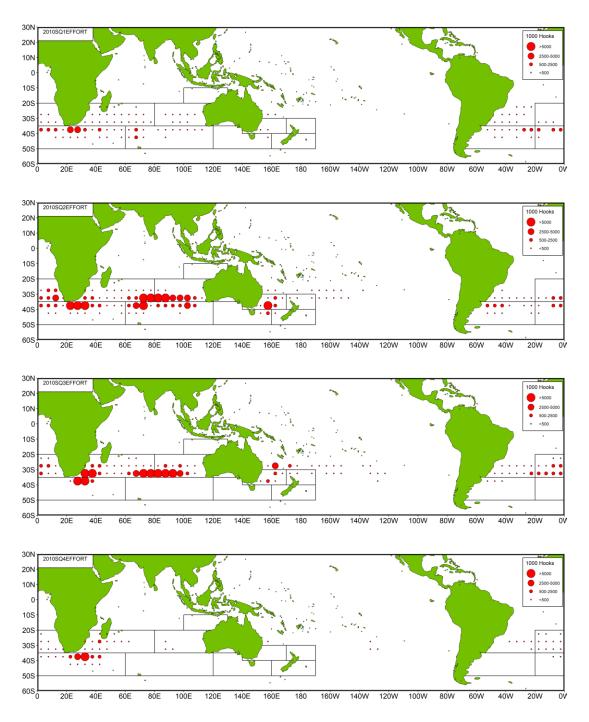

The area-specific and monthly catches and fishing efforts of Taiwanese SBT longline fishing vessels in recent 5 years (2017-2021) are provided in Tables 2 and 3. It is observed that most of fishing efforts and catch were made in major Areas, and it should be noted that the fishing efforts made in Area 9 were mainly from the fishing vessels targeting oilfish or escolar in the Indian Ocean, and the fishing efforts made in Area 15 were mainly from fishing vessels targeting albacore with by-catch of SBT.

It was noted that catches were mainly made in Areas 2 and 14 (Table 2), but it was noted there were significant fishing efforts deployed in Area 9 for oilfish or escolar (Table 3). The area-specific and monthly nominal CPUE in recent 5 years are provided in Table 4 and Figure 2. It was observed that the nominal CPUEs in Area 2 were generally higher than those in other areas.

Taiwanese SBT fishing vessels seasonally targeting SBT mainly operate in the

waters of 20°S - 40°S in the Indian Ocean and the areas adjacent to the Atlantic Ocean. The distributions of fishing efforts and SBT catch in number are shown in Figure 5 to Figure 8. There are two major fishing grounds in general with one in the southern central Indian Ocean around 50°E-105°E, 20°S-40°S, and the other one in the high seas area off South Africa around 20°E-50°E, 25°S-45°S. The fishing season for Taiwanese SBT fishery in the southern central Indian Ocean is from March to September, and the fishing season in the southwest Indian Ocean is from October to February of following year. It was observed that the fishing efforts and SBT catches were mainly made in Areas 2, 14 and 9 in the second and the third quarters. The fishing efforts deployed in Area 9 are mainly from the fishing vessels targeting oilfish or escolar with SBT bycatch in the fourth quarter and the first quarter of the following year.