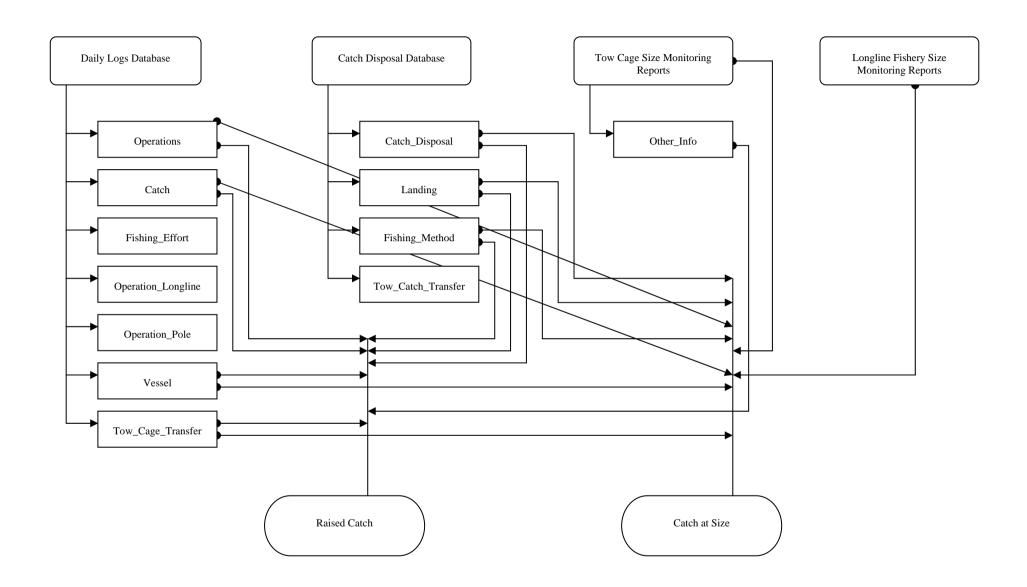

- 1. Aggregated Catch and Effort
- 2. Catch and Effort Supplement (Raised Catch)
- 3. Total Catch by Fleet Quota Year
- 4. Total Catch by Fleet Calendar Year
- 5. Catch at Size

Flow diagrams of data sources and tables used to produce these reports are presented in Appendix 1. CSIRO provide Catch at Age data, the preparation of which is covered in a separate working paper. Additional data sets are provided for the CCSBT Operating Model according to Attachment G of the Eighth Scientific Committee Report.

See Appendix 1 for flow diagrams of data sources and tables used to produce the various reports.

# Appendix 1: Flow Charts Showing Flow of Data from Data Sources to Reports

Longline Fishery Size Monitoring Reports