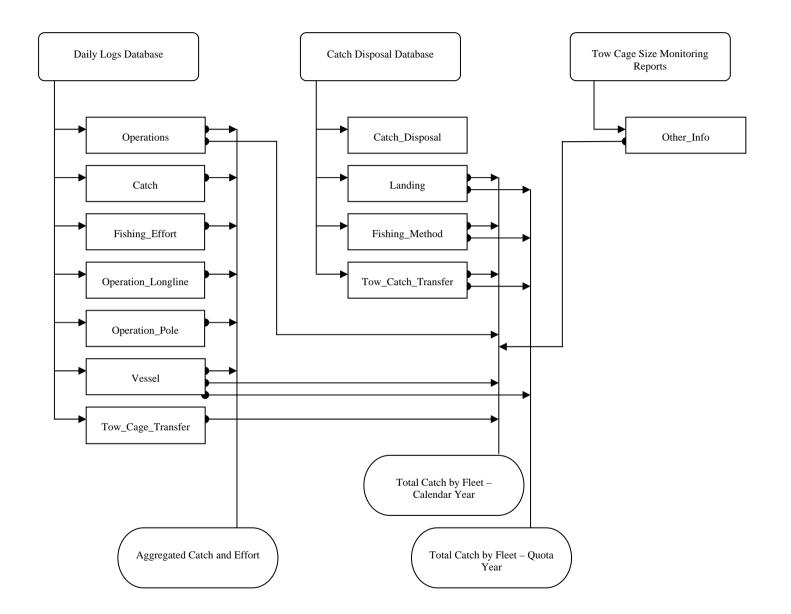

- 1. Aggregated Catch and Effort
- 2. Catch and Effort Supplement (Raised Catch)
- 3. Total Catch by Fleet Quota Year
- 4. Total Catch by Fleet Calendar Year
- 5. Catch at Size

Flow diagrams of data sources and tables used to produce these reports are presented in Appendix 1. CSIRO provide Catch at Age data, the preparation of which is covered in a separate working paper. Additional data sets are provided for the CCSBT Operating Model according to Attachment G of the Eighth Scientific Committee Report.

See Appendix 1 for flow diagrams of data sources and tables used to produce the various reports.

# Appendix 1: Flow Charts Showing Flow of Data from Data Sources to Reports

Longline Fishery Size Monitoring Reports