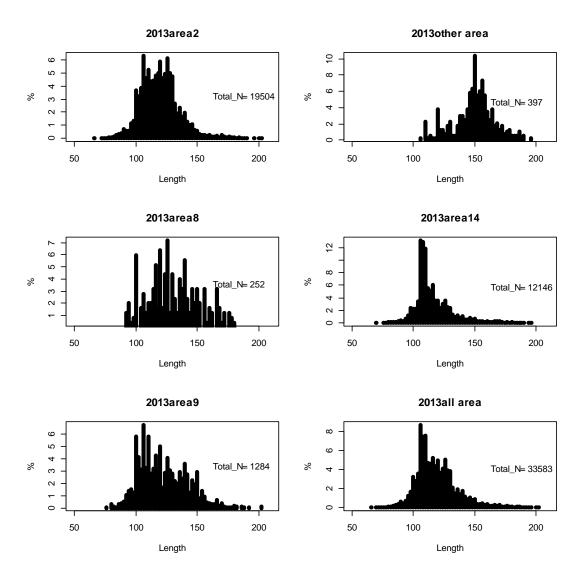

#### 4. Size composition

From 1996 to 2002, all Taiwanese SBT fishing vessels had to report the position, weights of SBT catches on weekly basis; between 2002 and 2009, the SBT fishing vessels were requested to report the length of individual SBT catch, and after 2010, the CDS scheme applied to Taiwanese SBT fishery and the length data are all collected through CDS scheme. The annual area-specific size compositions are shown in Fig.3 and Fig.4.

It was observed that the size composition mainly concentrated at the range of 110 cm to 125 cm among all area, and the mode at 150 cm was observed in other area

from 2000s to 2014 (Fig. 3).

In recent 5 years (2010-2014), the size composition concentrated steadily at the range of 110 cm to 125 cm among all area (Fig. 4). The size composition of Taiwanese longline catches had modes at 110-120cm for 2009 and at 130cm for 2010-2011. The modes in recent 3 years (2012-2014) were between 110 cm to 120 cm.