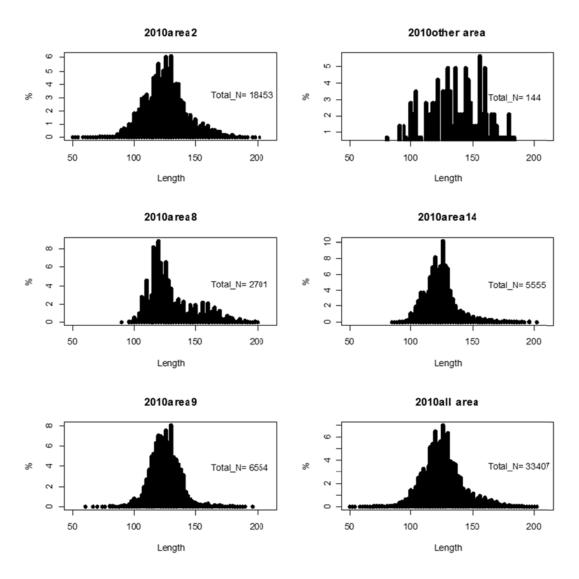

#### 4. Size composition

From 1996 to 2002, all Taiwanese SBT fishing vessels had to report the position, weights of SBT catches on weekly basis; between 2002 and 2009, the SBT fishing vessels were requested to report the length of individual SBT catch, and after 2010, the CDS scheme applied to Taiwanese SBT fishery and the length data are all collected through CDS scheme. The annual area-specific size compositions are shown in Fig.3 and Fig.4.

It was observed that the size composition mainly concentrated at the range of 110 cm to 125 cm among all area, and the mode at 150 cm was observed in other area

from 2000s to 2014 (Fig. 3).

In recent 5 years (2010-2014), the size composition concentrated steadily at the range of 110 cm to 125 cm among all area (Fig. 4). The size composition of Taiwanese longline catches had modes at 110-120cm for 2009 and at 130cm for 2010-2011. The modes in recent 3 years (2012-2014) were between 110 cm to 120 cm.