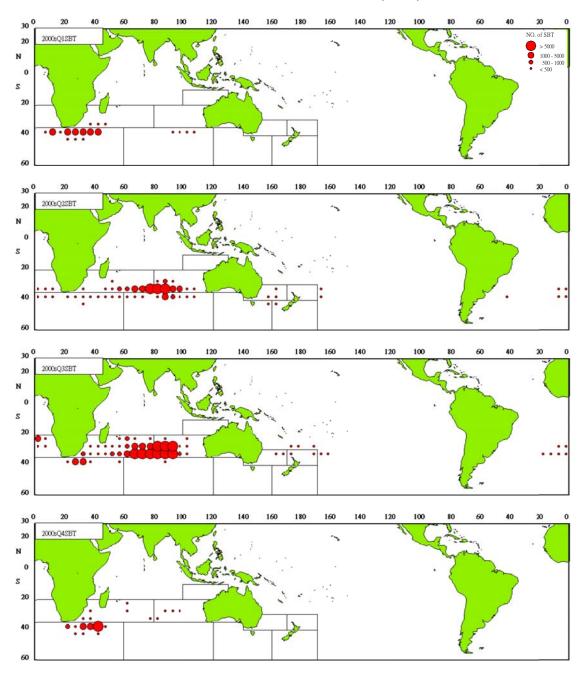

Taiwanese SBT fishing vessels seasonally targeting SBT mainly operate in the waters of 20°S - 40°S in the Indian Ocean and the areas adjacent to the Atlantic Ocean. The mainly geographic distributions of fishing efforts and SBT catch in number are shown in Fig. 5 to Fig.8. There are two major fishing grounds in general: one is in the south central Indian Ocean around 50°E-105°E, 20°S-40°S, and the other one is located in the southeast waters off South Africa around 20°E-50°E, 25°S-45°S. The fishing season for Taiwanese SBT fishery in the south central Indian Ocean is from April to September, and the fishing season in the southwest Indian Ocean extend to

the eastern boundary of the Atlantic Ocean from October to February of the following year. From Fig. 5 to Fig. 8, it was observed that the fishing efforts and SBT catch were dramatically located in Area 2, Area14 and Area 9 from 2<sup>nd</sup> and 3<sup>rd</sup> quarters, but the catch and efforts in Area 2 and 14 reduced from 2011-2012. And it was noted that there are fishing efforts distributed in Area 9 for targeting oil fish.