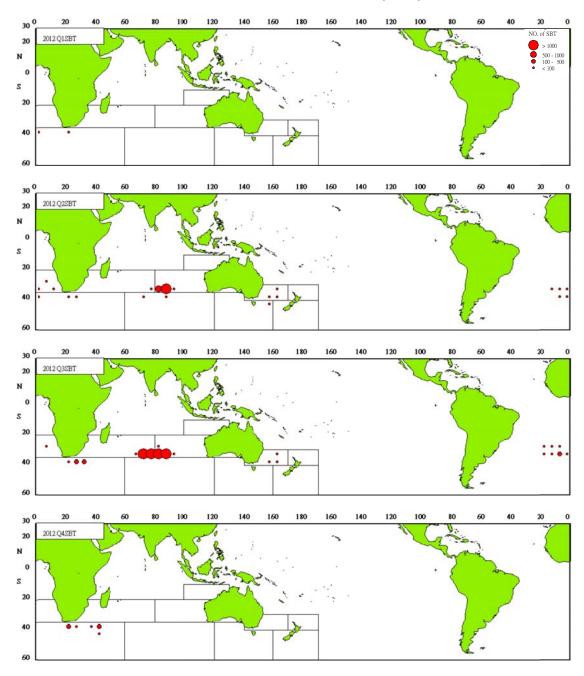

Taiwanese SBT fishing vessels seasonally targeting SBT mainly operate in the waters of 20°S - 40°S in the Indian Ocean and the areas adjacent to the Atlantic Ocean. The mainly geographic distributions of fishing efforts and SBT catch in number are shown in Fig. 5 to Fig.8. There are two major fishing grounds in general: one is in the south central Indian Ocean around 50°E-105°E, 20°S-40°S, and the other one is located in the southeast waters off South Africa around 20°E-50°E, 25°S-45°S. The fishing season for Taiwanese SBT fishery in the south central Indian Ocean is from April to September, and the fishing season in the southwest Indian Ocean extend to

the eastern boundary of the Atlantic Ocean from October to February of the following year. From Fig. 5 to Fig. 8, it was observed that the fishing efforts and SBT catch were dramatically located in Area 2, Area14 and Area 9 from 2<sup>nd</sup> and 3<sup>rd</sup> quarters, but the catch and efforts in Area 2 and 14 reduced from 2011-2012. And it was noted that there are fishing efforts distributed in Area 9 for targeting oil fish.