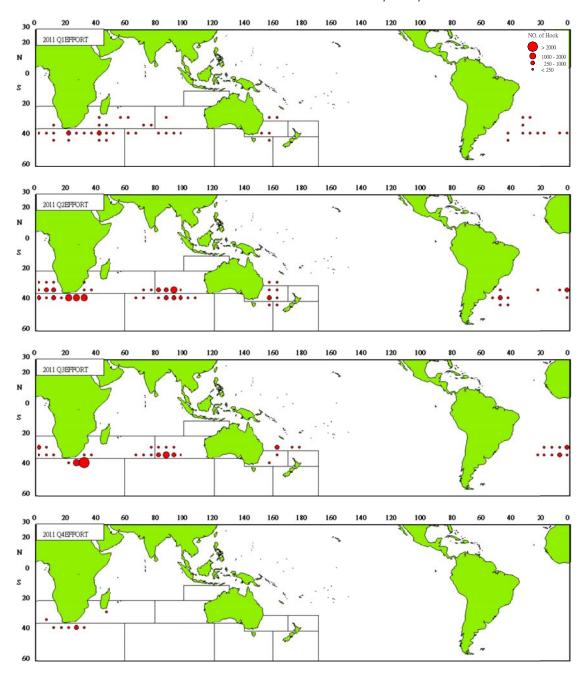

Taiwanese SBT fishing vessels seasonally targeting SBT mainly operate in the waters of 20°S - 40°S in the Indian Ocean and the areas adjacent to the Atlantic Ocean. The mainly geographic distributions of fishing efforts and SBT catch in number are shown in Fig. 5 to Fig.8. There are two major fishing grounds in general: one is in the south central Indian Ocean around 50°E-105°E, 20°S-40°S, and the other one is located in the southeast waters off South Africa around 20°E-50°E, 25°S-45°S. The fishing season for Taiwanese SBT fishery in the south central Indian Ocean is from April to September, and the fishing season in the southwest Indian Ocean extend to

the eastern boundary of the Atlantic Ocean from October to February of the following year. From Fig. 5 to Fig. 8, it was observed that the fishing efforts and SBT catch were dramatically located in Area 2, Area14 and Area 9 from 2<sup>nd</sup> and 3<sup>rd</sup> quarters, but the catch and efforts in Area 2 and 14 reduced from 2011-2012. And it was noted that there are fishing efforts distributed in Area 9 for targeting oil fish.