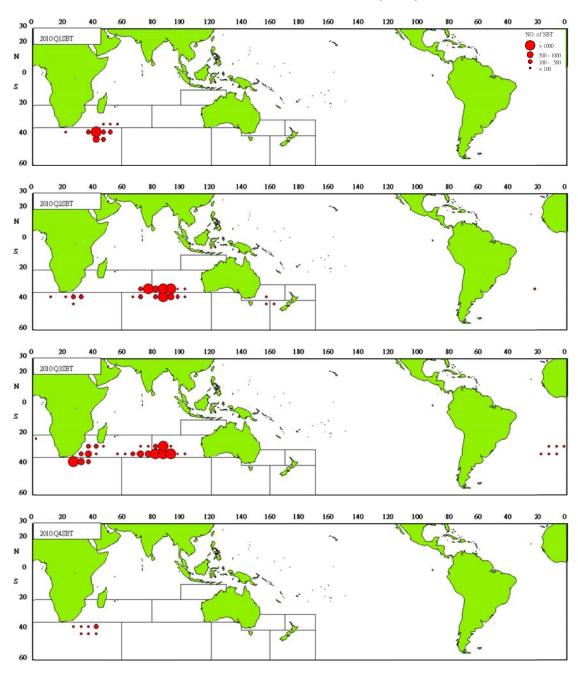

Taiwanese SBT fishing vessels seasonally targeting SBT mainly operate in the waters of 20°S - 40°S in the Indian Ocean and the areas adjacent to the Atlantic Ocean. The mainly geographic distributions of fishing efforts and SBT catch in number are shown in Fig. 5 to Fig.8. There are two major fishing grounds in general: one is in the south central Indian Ocean around 50°E-105°E, 20°S-40°S, and the other one is located in the southeast waters off South Africa around 20°E-50°E, 25°S-45°S. The fishing season for Taiwanese SBT fishery in the south central Indian Ocean is from April to September, and the fishing season in the southwest Indian Ocean extend to

the eastern boundary of the Atlantic Ocean from October to February of the following year. From Fig. 5 to Fig. 8, it was observed that the fishing efforts and SBT catch were dramatically located in Area 2, Area14 and Area 9 from 2<sup>nd</sup> and 3<sup>rd</sup> quarters, but the catch and efforts in Area 2 and 14 reduced from 2011-2012. And it was noted that there are fishing efforts distributed in Area 9 for targeting oil fish.