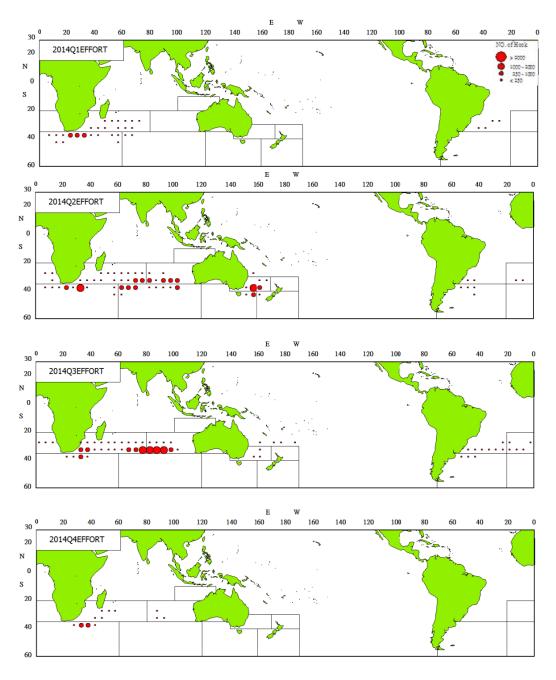

Taiwanese SBT fishing vessels seasonally targeting SBT mainly operate in the waters of 20°S - 40°S in the Indian Ocean and the areas adjacent to the Atlantic Ocean. The mainly geographic distributions of fishing efforts and SBT catch in number are shown in Fig. 5 to Fig.8. There are two major fishing grounds in general: one is in the south central Indian Ocean around 50°E-105°E, 20°S-40°S, and the other one is located in the southeast waters off South Africa around 20°E-50°E, 25°S-45°S. The fishing season for Taiwanese SBT fishery in the south central Indian Ocean is from April to September, and the fishing season in the southwest Indian Ocean extend to

the eastern boundary of the Atlantic Ocean from October to February of the following year. From Fig. 5 to Fig. 8, it was observed that the fishing efforts and SBT catch were dramatically located in Area 2, Area14 and Area 9 from 2<sup>nd</sup> and 3<sup>rd</sup> quarters, but the catch and efforts in Area 2 and 14 reduced from 2011-2012. And it was noted that there are fishing efforts distributed in Area 9 for targeting oil fish.