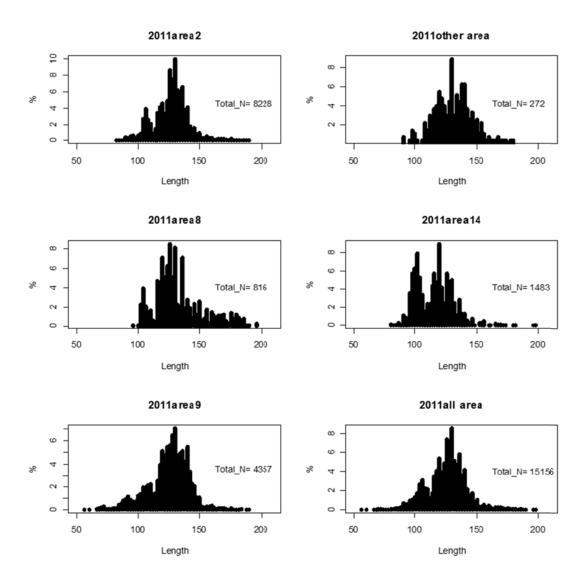

#### 4. Size composition

From 1996 to 2002, all Taiwanese SBT fishing vessels had to report the position, weights of SBT catches on weekly basis; between 2002 and 2009, the SBT fishing vessels were requested to report the length of individual SBT catch, and after 2010, the CDS scheme applied to Taiwanese SBT fishery and the length data are all collected through CDS scheme. The annual area-specific size compositions are shown in Fig.3 and Fig.4.

It was observed that the size composition mainly concentrated at the range of 110 cm to 125 cm among all area, and the mode at 150 cm was observed in other area

from 2000s to 2014 (Fig. 3).

In recent 5 years (2010-2014), the size composition concentrated steadily at the range of 110 cm to 125 cm among all area (Fig. 4). The size composition of Taiwanese longline catches had modes at 110-120cm for 2009 and at 130cm for 2010-2011. The modes in recent 3 years (2012-2014) were between 110 cm to 120 cm.