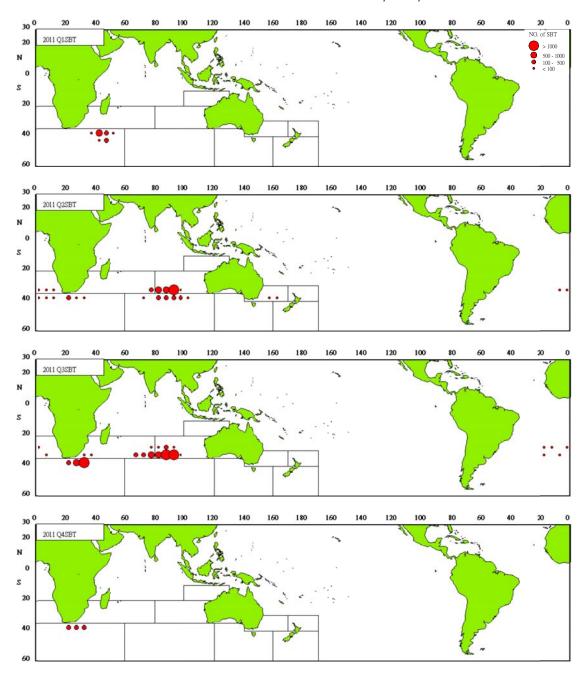

Taiwanese SBT fishing vessels seasonally targeting SBT mainly operate in the waters of 20°S - 40°S in the Indian Ocean and the areas adjacent to the Atlantic Ocean. The mainly geographic distributions of fishing efforts and SBT catch in number are shown in Fig. 5 to Fig.8. There are two major fishing grounds in general: one is in the south central Indian Ocean around 50°E-105°E, 20°S-40°S, and the other one is located in the southeast waters off South Africa around 20°E-50°E, 25°S-45°S. The fishing season for Taiwanese SBT fishery in the south central Indian Ocean is from April to September, and the fishing season in the southwest Indian Ocean extend to

the eastern boundary of the Atlantic Ocean from October to February of the following year. From Fig. 5 to Fig. 8, it was observed that the fishing efforts and SBT catch were dramatically located in Area 2, Area14 and Area 9 from 2<sup>nd</sup> and 3<sup>rd</sup> quarters, but the catch and efforts in Area 2 and 14 reduced from 2011-2012. And it was noted that there are fishing efforts distributed in Area 9 for targeting oil fish.