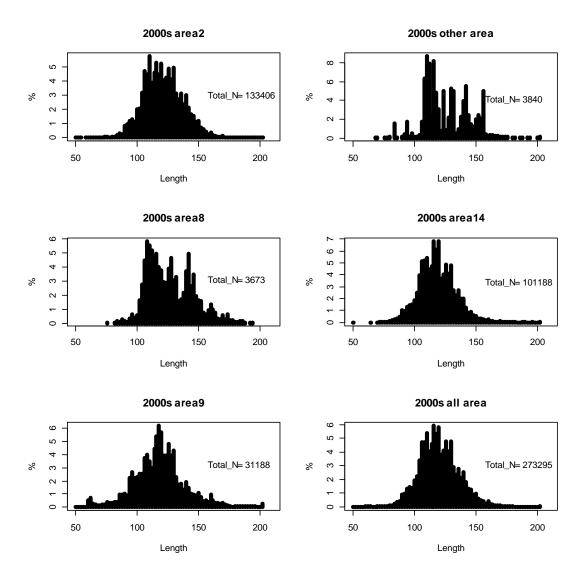

#### 4. Size composition

From 1996 to 2002, all Taiwanese SBT fishing vessels had to report the position, weights of SBT catches on weekly basis; between 2002 and 2009, the SBT fishing vessels were requested to report the length of individual SBT catch, and after 2010, the CDS scheme applied to Taiwanese SBT fishery and the length data are all collected through CDS scheme. The annual area-specific size compositions are shown in Fig.3 and Fig.4.

It was observed that the size composition mainly concentrated at the range of 110 cm to 125 cm among all area, and the mode at 150 cm was observed in other area

from 2000s to 2014 (Fig. 3).

In recent 5 years (2010-2014), the size composition concentrated steadily at the range of 110 cm to 125 cm among all area (Fig. 4). The size composition of Taiwanese longline catches had modes at 110-120cm for 2009 and at 130cm for 2010-2011. The modes in recent 3 years (2012-2014) were between 110 cm to 120 cm.