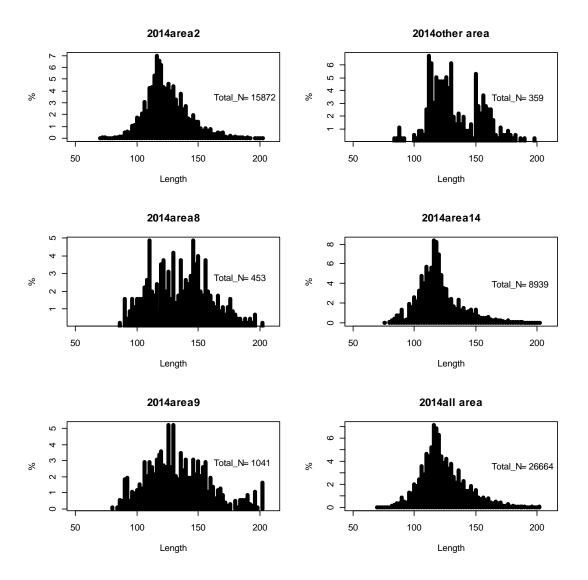

#### 4. Size composition

From 1996 to 2002, all Taiwanese SBT fishing vessels had to report the position, weights of SBT catches on weekly basis; between 2002 and 2009, the SBT fishing vessels were requested to report the length of individual SBT catch, and after 2010, the CDS scheme applied to Taiwanese SBT fishery and the length data are all collected through CDS scheme. The annual area-specific size compositions are shown in Fig.3 and Fig.4.

It was observed that the size composition mainly concentrated at the range of 110 cm to 125 cm among all area, and the mode at 150 cm was observed in other area

from 2000s to 2014 (Fig. 3).

In recent 5 years (2010-2014), the size composition concentrated steadily at the range of 110 cm to 125 cm among all area (Fig. 4). The size composition of Taiwanese longline catches had modes at 110-120cm for 2009 and at 130cm for 2010-2011. The modes in recent 3 years (2012-2014) were between 110 cm to 120 cm.