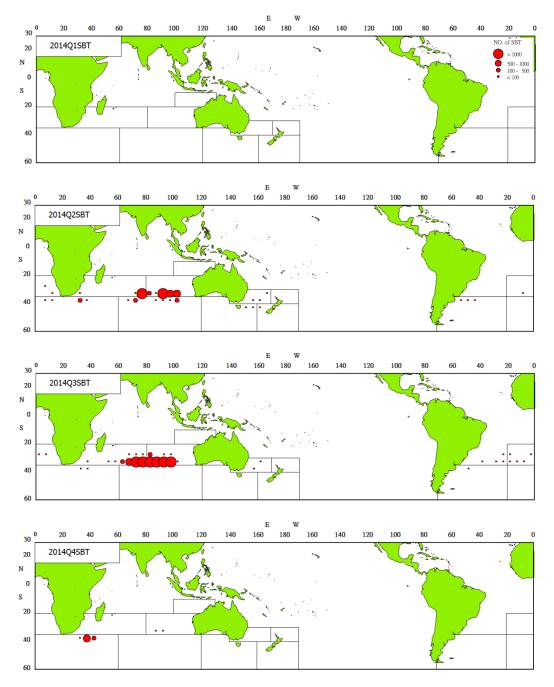

Taiwanese SBT fishing vessels seasonally targeting SBT mainly operate in the waters of 20°S - 40°S in the Indian Ocean and the areas adjacent to the Atlantic Ocean. The mainly geographic distributions of fishing efforts and SBT catch in number are shown in Fig. 5 to Fig.8. There are two major fishing grounds in general: one is in the south central Indian Ocean around 50°E-105°E, 20°S-40°S, and the other one is located in the southeast waters off South Africa around 20°E-50°E, 25°S-45°S. The fishing season for Taiwanese SBT fishery in the south central Indian Ocean is from April to September, and the fishing season in the southwest Indian Ocean extend to

the eastern boundary of the Atlantic Ocean from October to February of the following year. From Fig. 5 to Fig. 8, it was observed that the fishing efforts and SBT catch were dramatically located in Area 2, Area14 and Area 9 from 2<sup>nd</sup> and 3<sup>rd</sup> quarters, but the catch and efforts in Area 2 and 14 reduced from 2011-2012. And it was noted that there are fishing efforts distributed in Area 9 for targeting oil fish.