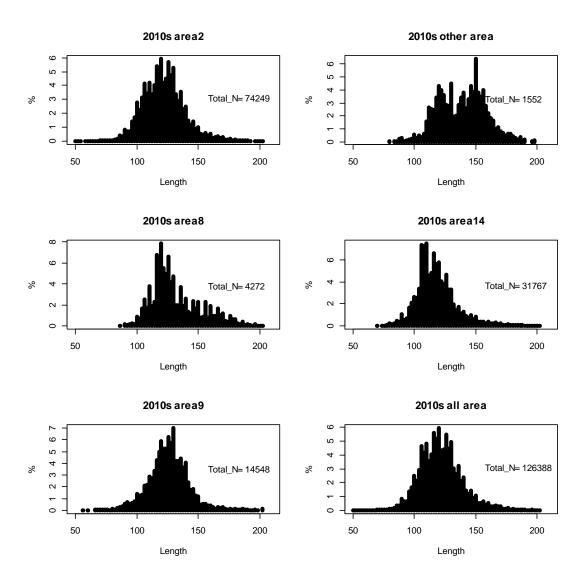

#### 4. Size composition

From 1996 to 2002, all Taiwanese SBT fishing vessels had to report the position, weights of SBT catches on weekly basis; between 2002 and 2009, the SBT fishing vessels were requested to report the length of individual SBT catch, and after 2010, the CDS scheme applied to Taiwanese SBT fishery and the length data are all collected through CDS scheme. The annual area-specific size compositions are shown in Fig.3 and Fig.4.

It was observed that the size composition mainly concentrated at the range of 110 cm to 125 cm among all area, and the mode at 150 cm was observed in other area

from 2000s to 2014 (Fig. 3).

In recent 5 years (2010-2014), the size composition concentrated steadily at the range of 110 cm to 125 cm among all area (Fig. 4). The size composition of Taiwanese longline catches had modes at 110-120cm for 2009 and at 130cm for 2010-2011. The modes in recent 3 years (2012-2014) were between 110 cm to 120 cm.