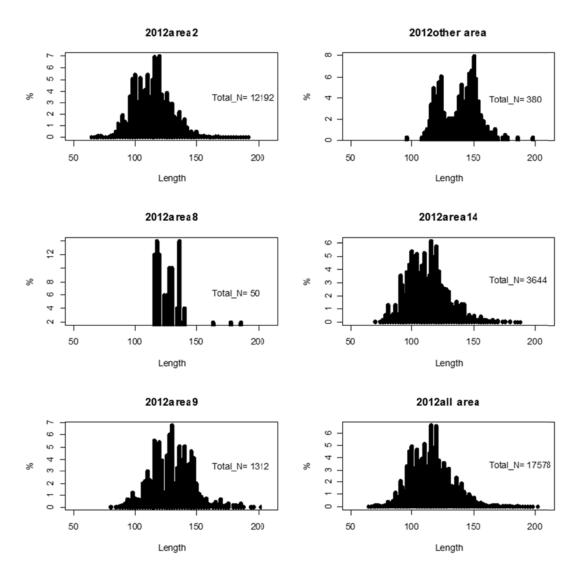

#### 4. Size composition

From 1996 to 2002, all Taiwanese SBT fishing vessels had to report the position, weights of SBT catches on weekly basis; between 2002 and 2009, the SBT fishing vessels were requested to report the length of individual SBT catch, and after 2010, the CDS scheme applied to Taiwanese SBT fishery and the length data are all collected through CDS scheme. The annual area-specific size compositions are shown in Fig.3 and Fig.4.

It was observed that the size composition mainly concentrated at the range of 110 cm to 125 cm among all area, and the mode at 150 cm was observed in other area

from 2000s to 2014 (Fig. 3).

In recent 5 years (2010-2014), the size composition concentrated steadily at the range of 110 cm to 125 cm among all area (Fig. 4). The size composition of Taiwanese longline catches had modes at 110-120cm for 2009 and at 130cm for 2010-2011. The modes in recent 3 years (2012-2014) were between 110 cm to 120 cm.