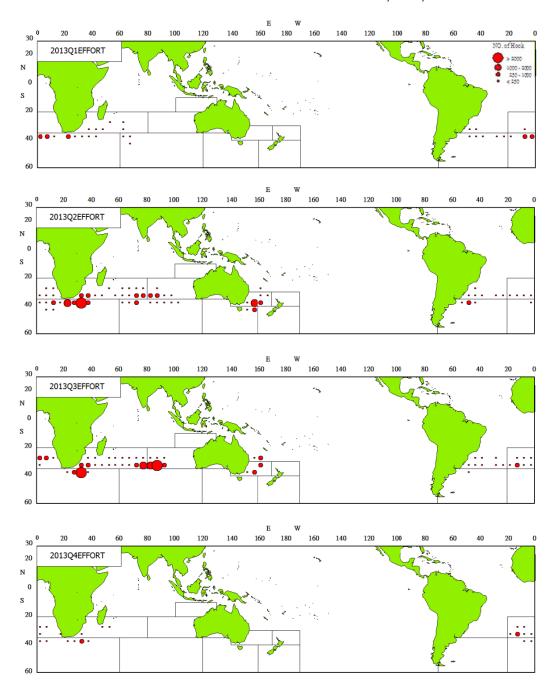

Taiwanese SBT fishing vessels seasonally targeting SBT mainly operate in the waters of 20°S - 40°S in the Indian Ocean and the areas adjacent to the Atlantic Ocean. The mainly geographic distributions of fishing efforts and SBT catch in number are shown in Fig. 5 to Fig.8. There are two major fishing grounds in general: one is in the south central Indian Ocean around 50°E-105°E, 20°S-40°S, and the other one is located in the southeast waters off South Africa around 20°E-50°E, 25°S-45°S. The fishing season for Taiwanese SBT fishery in the south central Indian Ocean is from April to September, and the fishing season in the southwest Indian Ocean extend to

the eastern boundary of the Atlantic Ocean from October to February of the following year. From Fig. 5 to Fig. 8, it was observed that the fishing efforts and SBT catch were dramatically located in Area 2, Area14 and Area 9 from 2<sup>nd</sup> and 3<sup>rd</sup> quarters, but the catch and efforts in Area 2 and 14 reduced from 2011-2012. And it was noted that there are fishing efforts distributed in Area 9 for targeting oil fish.