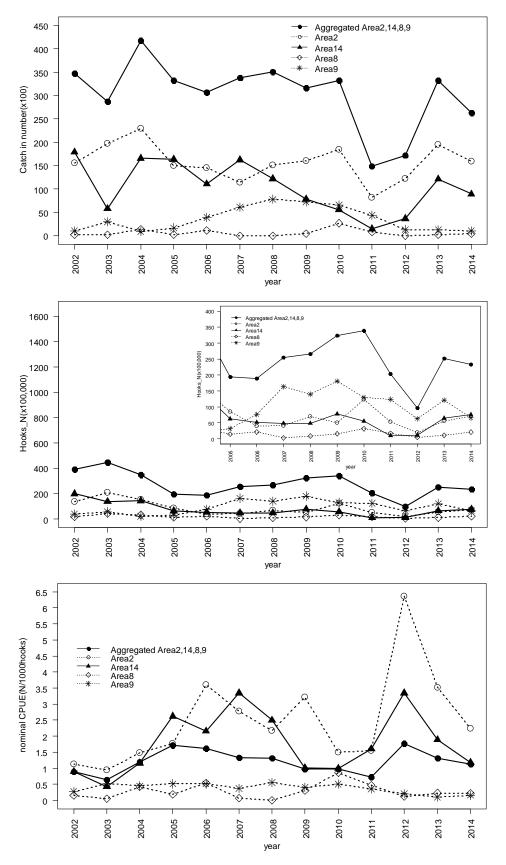

Fig. 1 shows the variation of annual catches in number between 2002 and 2014. Most of the catches were made in Area 2 and 14. The aggregated number of SBT, which were caught in major areas including Areas2, Areas14, Areas8 and Areas9, fluctuated between 28 and 41 thousand during 2002-2010. After that, the total number declined rapidly in the next two years and resumed to the level of 26-33 thousand individuals from 2013 and 2014.

The fishing efforts of 2002 and 2003 shown in Table 1, which accumulated all of the hooks deployed by SBT vessels but after 2004 (inclusive) we just accumulated the hooks deployed by SBT vessels in the area of south 20°S. The fishing efforts had kept at around 20,000-40,000 thousand hooks during the period of 2004-2014 except 2012.

#### 3. Nominal CPUE

The annual nominal CPUE of calendar years is shown in Table 1 and Fig.1. The nominal CPUE reached a peak in 2005 in major areas (i.e. Aggregated Area2, Area14 Area8 and Area9 in Fig.1), but after then showed a decreasing trend till 2011. Although CPUE in major areas only increased slightly in 2012, this value is the highest one in the last decade.

The annual nominal CPUE in recent 5 years by month and by area are provided in Table 4 and Fig. 2. It was noted that in Area2 and Area14 had higher catch rates and both of them in 2012 reached the highest values in recent five years. The nominal CPUE of Area2 reached monthly high in July of 2011, 2012 and 2013 and the nominal CPUE of Area14 reached monthly high in September of 2012 and 2013. In 2014, the nominal CPUE reached monthly high for Area2 and Area14 in September and August respectively.