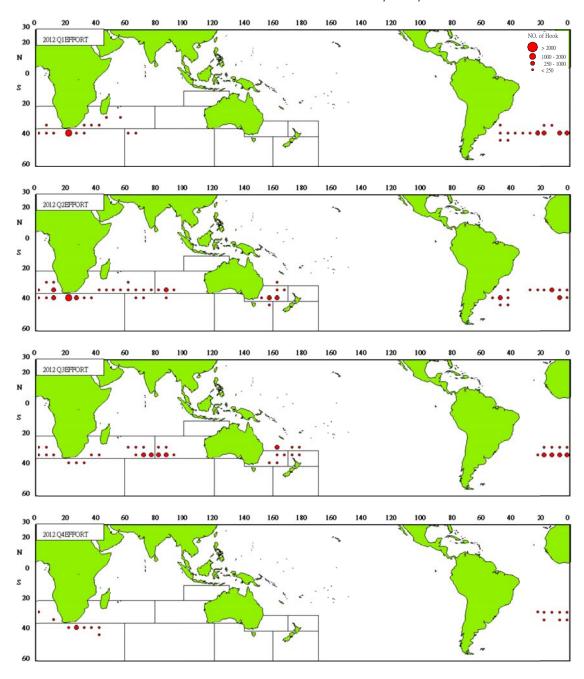

Taiwanese SBT fishing vessels seasonally targeting SBT mainly operate in the waters of 20°S - 40°S in the Indian Ocean and the areas adjacent to the Atlantic Ocean. The mainly geographic distributions of fishing efforts and SBT catch in number are shown in Fig. 5 to Fig.8. There are two major fishing grounds in general: one is in the south central Indian Ocean around 50°E-105°E, 20°S-40°S, and the other one is located in the southeast waters off South Africa around 20°E-50°E, 25°S-45°S. The fishing season for Taiwanese SBT fishery in the south central Indian Ocean is from April to September, and the fishing season in the southwest Indian Ocean extend to

the eastern boundary of the Atlantic Ocean from October to February of the following year. From Fig. 5 to Fig. 8, it was observed that the fishing efforts and SBT catch were dramatically located in Area 2, Area14 and Area 9 from 2<sup>nd</sup> and 3<sup>rd</sup> quarters, but the catch and efforts in Area 2 and 14 reduced from 2011-2012. And it was noted that there are fishing efforts distributed in Area 9 for targeting oil fish.