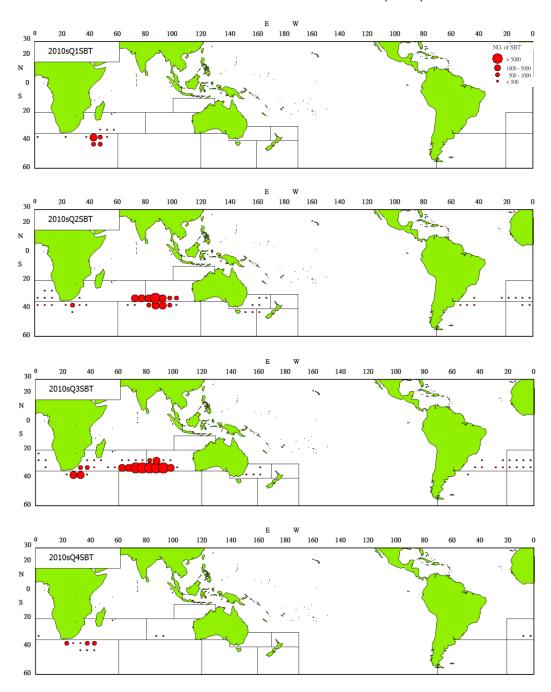

Taiwanese SBT fishing vessels seasonally targeting SBT mainly operate in the waters of 20°S - 40°S in the Indian Ocean and the areas adjacent to the Atlantic Ocean. The mainly geographic distributions of fishing efforts and SBT catch in number are shown in Fig. 5 to Fig.8. There are two major fishing grounds in general: one is in the south central Indian Ocean around 50°E-105°E, 20°S-40°S, and the other one is located in the southeast waters off South Africa around 20°E-50°E, 25°S-45°S. The fishing season for Taiwanese SBT fishery in the south central Indian Ocean is from April to September, and the fishing season in the southwest Indian Ocean extend to

the eastern boundary of the Atlantic Ocean from October to February of the following year. From Fig. 5 to Fig. 8, it was observed that the fishing efforts and SBT catch were dramatically located in Area 2, Area14 and Area 9 from 2<sup>nd</sup> and 3<sup>rd</sup> quarters, but the catch and efforts in Area 2 and 14 reduced from 2011-2012. And it was noted that there are fishing efforts distributed in Area 9 for targeting oil fish.