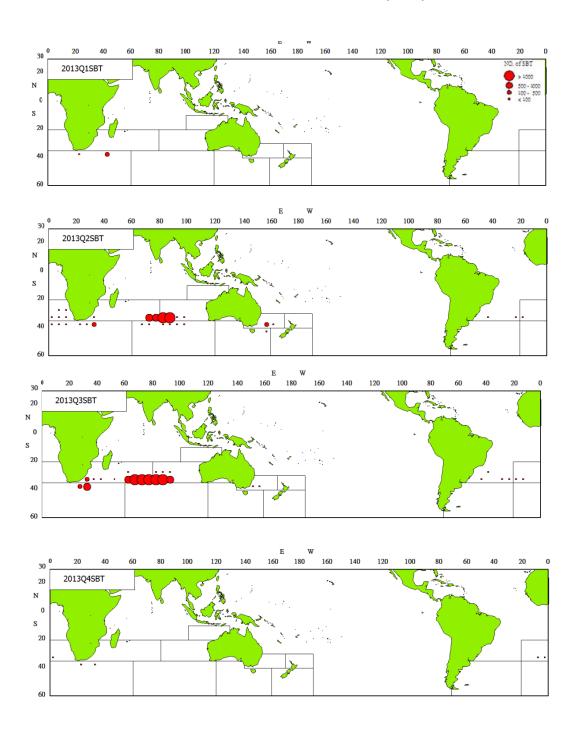

Taiwanese SBT fishing vessels seasonally targeting SBT mainly operate in the waters of 20°S - 40°S in the Indian Ocean and the areas adjacent to the Atlantic Ocean. The mainly geographic distributions of fishing efforts and SBT catch in number are shown in Fig. 5 to Fig.8. There are two major fishing grounds in general: one is in the south central Indian Ocean around 50°E-105°E, 20°S-40°S, and the other one is located in the southeast waters off South Africa around 20°E-50°E, 25°S-45°S. The fishing season for Taiwanese SBT fishery in the south central Indian Ocean is from April to September, and the fishing season in the southwest Indian Ocean extend to

the eastern boundary of the Atlantic Ocean from October to February of the following year. From Fig. 5 to Fig. 8, it was observed that the fishing efforts and SBT catch were dramatically located in Area 2, Area14 and Area 9 from 2<sup>nd</sup> and 3<sup>rd</sup> quarters, but the catch and efforts in Area 2 and 14 reduced from 2011-2012. And it was noted that there are fishing efforts distributed in Area 9 for targeting oil fish.