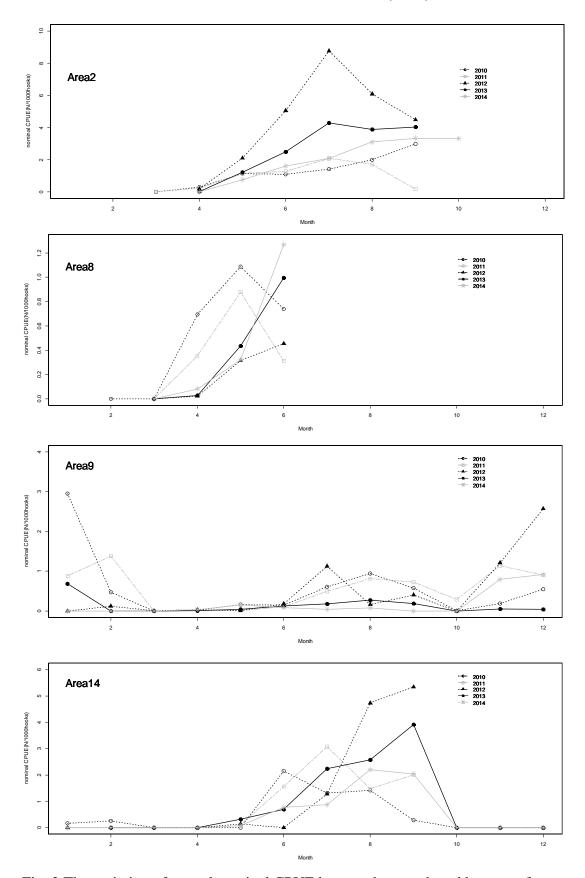

The annual nominal CPUE in recent 5 years by month and by area are provided in Table 4 and Fig. 2. It was noted that in Area2 and Area14 had higher catch rates and both of them in 2012 reached the highest values in recent five years. The nominal CPUE of Area2 reached monthly high in July of 2011, 2012 and 2013 and the nominal CPUE of Area14 reached monthly high in September of 2012 and 2013. In 2014, the nominal CPUE reached monthly high for Area2 and Area14 in September and August respectively.